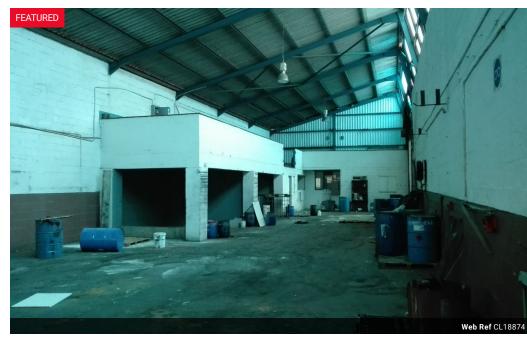

## 1300m2 WAREHOUSE TO FOR SALE BLACKHEATH

1350m² Warehouse For Sale | Prime Location in Blackheath Industria
This well-priced 1350m² warehouse is strategically located in the heart of Blackheath Industria, offering excellent accessibility and versatility for a range of commercial operations. With easy access to the R300, Stellenbosch Arterial, and Van Riebeeck Road, connectivity to the N1 and N2 highways is seamless.

Ideal for warehousing, distribution, light manufacturing, and various commercial uses, the property features ample yard space, a well-planned office component, and practical warehouse functionality. Key Features:

Large reception area

Multiple private offices upstairs

Good warehouse floor space

Excellent yard space with direct access to the warehouse

Zoning Industrial

Interior Floor Loading Cap. 1 Tn/m<sup>2</sup> Power 3 Phase Yes 80 Power Amps