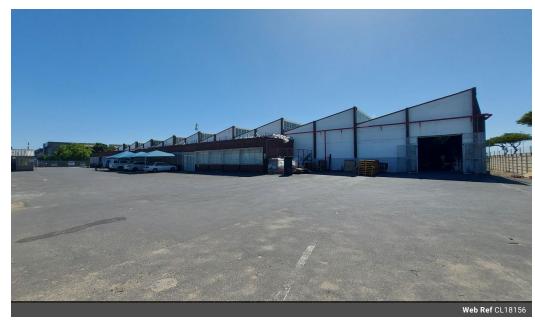

# Prime Industrial Warehouse for Sale in Epping

Discover this expansive industrial property in the heart of Epping Industrial, Cape Town's largest and most central industrial node. This versatile space is ideal for warehousing or manufacturing operations, offering both functionality and modern amenities.

Key Features

- -Total Site Area: 11,583m2 -Under Roof: 8,215m2
- -Power Supply: 1000 Amps, 3-phase -Security: Fully fenced, tarred yard with 24-hour security
- -Access: Gate-guarded entry to front yard parking area

## **Building Specifications**

- -Fire Safety: Fully sprinklered ceilings throughout the warehouse
- -Natural Lighting: Clear view roof panels for ample sky light
- -Office Space: Modern, carneted offices