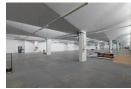

# Prime Industrial Warehouse for Sale in Epping

Discover this expansive industrial property in the heart of Epping Industrial, Cape Town's largest and most central industrial node. This versatile space is ideal for warehousing or manufacturing operations, offering both functionality and modern amenities.

Key Features

- -Total Site Area: 11,583m2 -Under Roof: 8,215m2
- -Power Supply: 1000 Amps, 3-phase -Security: Fully fenced, tarred yard with 24-hour security
- -Access: Gate-guarded entry to front yard parking area

## **Building Specifications**

- -Fire Safety: Fully sprinklered ceilings throughout the warehouse
- -Natural Lighting: Clear view roof panels for ample sky light
- -Office Space: Modern, carneted offices