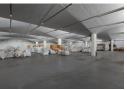

# Prime Industrial Warehouse for Sale in Epping

Discover this expansive industrial property in the heart of Epping Industrial, Cape Town's largest and most central industrial node. This versatile space is ideal for warehousing or manufacturing operations, offering both functionality and modern amenities.

Key Features

- -Total Site Area: 11,583m2 -Under Roof: 8,215m2
- -Power Supply: 1000 Amps, 3-phase -Security: Fully fenced, tarred yard with 24-hour security
- -Access: Gate-guarded entry to front yard parking area

## **Building Specifications**

- -Fire Safety: Fully sprinklered ceilings throughout the warehouse
- -Natural Lighting: Clear view roof panels for ample sky light
- -Office Space: Modern, carneted offices