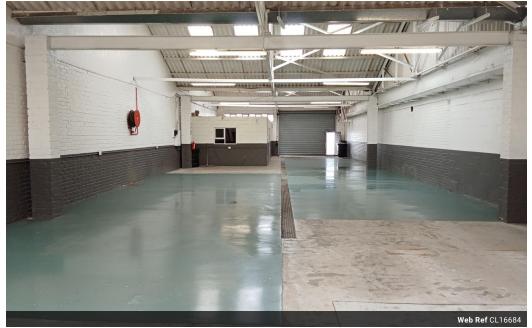

### 388m2 Warehouse for sale in Maitland

Yes

60

Unit 5 Kiara Park, located on 15th Ave in Maitland, presents an excellent opportunity to acquire a sizeable warehouse. This spacious and affordable open-plan warehouse is currently tenanted and situated in a well-established industrial mini park just off Voortrekker Road.

The unit boasts two exclusive secure parking bays and 24-hour on-site security for added peace of mind. With convenient drive-in access and multiple tenants within the park, this property offers a high level of security and flexibility. The installation of an alarm system and pre-paid electricity further enhances the functionality and convenience of this warehouse. Additionally, an automated roller door ensures effortless access and smooth operations.