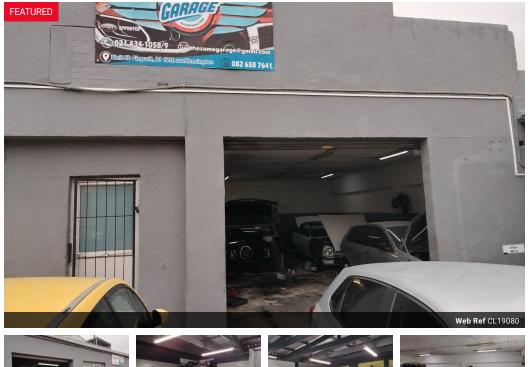

### 217m2 Industrial Warehouse For Sale in Maitland

Yes

60

217 Sqm warehouse space available for sale in a 24-hour secure, access controlled industrial park on 12th Avenue Maitland. 2.7m ceiling height in the workshop/warehouse with small office component. 60 Amp 3-phase Prepaid electricity meter. 4 x Exclusive use parking bays plus 160m2 exclusive yard usage, common area receiving bay.