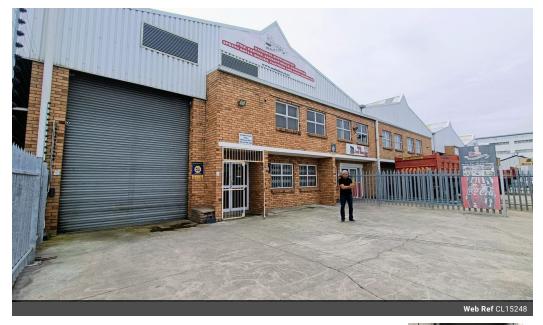

## 392sqm Industrial Factory For Sale in Elsies River, Cape Town

Well designed 392m2 Industrial facility with cold storage and retail shop available to purchase on Socony Road. The property is well located only two streets away from Voortrekker Road and 10kms to Cape Town International Airport.

Key Features:

- \* 6m High Freezer storage \* 200 Amp 3 Phase power \* 4.5m Roller door
- \* Warehouse/ factory floor
- \* 6m Eaves height
- \* 8m Roof pitch
- \* Reception area
- \* 3 x Offices
- \* Kitchen area \* Shop with pay counter
- \* Open floor stock area \* 3 x Toilets
- \* 4 x Parking have