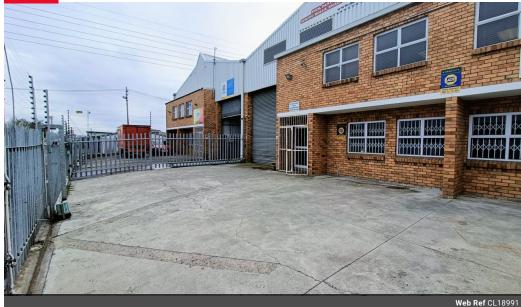

## 392sqm Industrial Factory For Sale in Elsies River, Cape Town

Unlock exceptional value with this well-appointed 392m² industrial facility, ideally located just off Voortrekker Road and a mere 10km from Cape Town International Airport. Offering a rare combination of cold storage, factory space, and a customer-facing retail shop, this property is perfectly suited for food distribution, light manufacturing, or wholesale retail operations.

**B** Location Highlights

Strategically positioned just two blocks from Voortrekker Road

Excellent access to major transport routes, including bus, taxi, and train lines

Just 18km from Cape Town CBD

Key Property Features