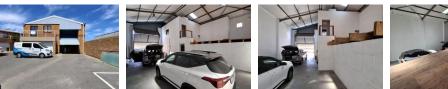

Key Features:

- -Predominantly warehouse space with a large first-floor office and balcony
- -60 amp 3-phase power for the warehouse -4.5m roller shutter door for easy access -Exclusive use yard area accessible via a remote-controlled gate
- -Double garage for additional storage or workspace
- -6m high eaves and insulated roof for optimal storage conditions
- -Separate warehouse and office toilet facilities
- -Kitchenette and shower for employee amenities -Convenient location close to local amenities and public transport links

| Title<br>Building Name<br>Zoning                            |                  | Sectional<br>7 Monzak Park<br>Industrial              |                         |                                               |             |
|-------------------------------------------------------------|------------------|-------------------------------------------------------|-------------------------|-----------------------------------------------|-------------|
| Interior<br>Air Conditioning<br>Power 3 Phase<br>Power Amps | Yes<br>Yes<br>60 | <b>Exterior</b><br>Open Parking Bays<br>Parking Ratio | 2<br>1 bays / 100<br>m² | <b>Sizes</b><br>Floor Size<br>Building Height | 187m²<br>7m |