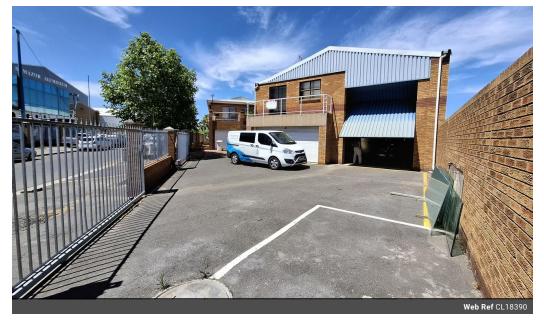

## 187m2 INDUSTRIAL WAREHOUSE FOR SALE IN KILLARNEY GARDENS

As part of a well-maintained industrial park, this unit boasts a prominent location on the border of the park, with direct access off Monza Road.

Key Features:

- -Predominantly warehouse space with a large first-floor office and balcony
- -60 amp 3-phase power for the warehouse -4.5m roller shutter door for easy access -Exclusive use yard area accessible via a remote-controlled gate
- -Double garage for additional storage or workspace
- -6m high eaves and insulated roof for optimal storage conditions
- -Separate warehouse and office toilet facilities
- -Kitchenette and shower for employee amenities -Convenient location close to local amenities and public transport links