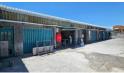

Property Specifications:

- \*12 Industrial Units \*10 units measuring 121m2 \*2 units measuring 159m2
- \* +/- 472m2 common yard (fenced)
- \*Individual roller doors for loading/unloading \*Private toilets in each unit
- \*Dedicated off-street parking for tenants and visitors
- \*Fully gated complex enhancing security