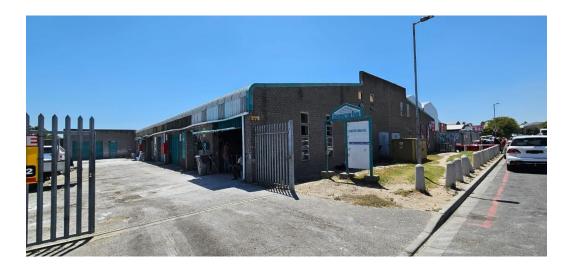

## INDUSTRIAL PARK FOR SALE IN KILLARNEY GARDENS

This industrial business park presents 12 purpose-built units in the heart of Killarney Gardens. With two access points and a gated perimeter, the property offers a secure and practical workspace solution for dynamic businesses seeking functional industrial real estate.

Property Specifications:

- \*12 Industrial Units \*10 units measuring 121m2 \*2 units measuring 159m2
- \* +/- 472m2 common yard (fenced)
- \*Individual roller doors for loading/unloading \*Private toilets in each unit
- \*Dedicated off-street parking for tenants and visitors
- \*Fully gated complex enhancing security