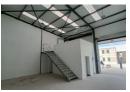

Key features include:

- -Remote gate access and electric fencing for enhanced security
- -2 parking bays plus a dedicated loading bay
- -60 amp 3 phase power and modern LED lighting
- -4.1m electric roller door for easy access
- -Impressive ceiling heights: 6m lowest, 7m highest roof eave
- -Power floated warehouse floor
- -Tiled office component
- -Separate admin/factory toilet

## eatures

Title Sectional Building Name Titan Park Zoning Industrial

Interior
Air Conditioning Yes
Power 3 Phase Yes
Power Amps 60

Security Open Parking Bays

Exterior

Yes

Sizes Floor Size Land Size Building Height