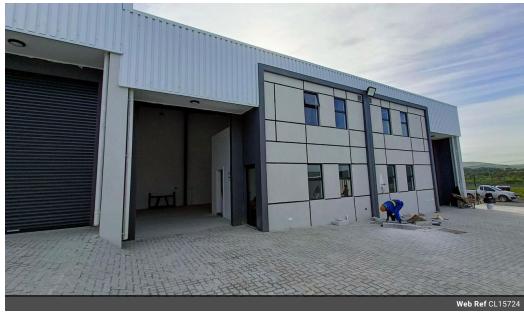

## 132m2 Industrial Warehouse For Sale in Rivergate

This prime property offers excellent access to the N1 highway via the N7 and is strategically located just 24km from Cape Town's Airport and harbour. Situated in the heart of a thriving industrial area, it's in close proximity to major hubs such as Killarney Gardens, Atlas Gardens, Richmond Park, Montague Gardens, and Paarden Eiland.

Key features include:

- -Remote gate access and electric fencing for enhanced security
- -2 parking bays plus a dedicated loading bay
- -60 amp 3 phase power and modern LED lighting
- -4.1m electric roller door for easy access
- -Impressive ceiling heights: 6m lowest, 7m highest roof eave
- -Power floated warehouse floor
- -Tiled office component
- -Separate admin/factory toilet