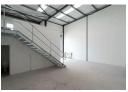

Key features include:

- -Remote gate access and electric fencing for enhanced security
- -2 parking bays plus a dedicated loading bay
- -60 amp 3 phase power and modern LED lighting
- -4.1m electric roller door for easy access
- -Impressive ceiling heights: 6m lowest, 7m highest roof eave
- -Power floated warehouse floor
- -Tiled office component
- -Separate admin/factory toilet

## eatures

Title Sectional Building Name Titan Park Zoning Industrial

Interior
Air Conditioning Yes
Power 3 Phase Yes
Power Amps 60

Security Open Parking Bays

Exterior

Yes

Sizes Floor Size Land Size Building Height