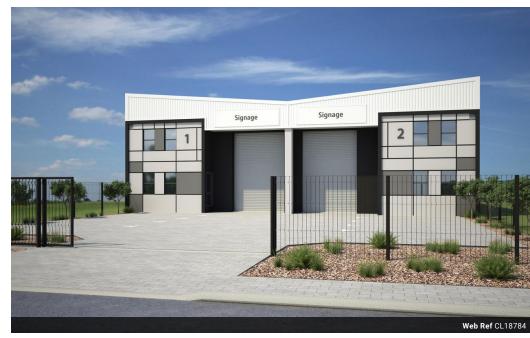

## 266m2 WAREHOUSE FOR SALE | NEW FACTORY DEVELOPMENT | TITAN PARK 2

Titan Park 2 offers an exciting new sectional title development in the secure Pegasus Park enclave of Rivergate. This premium industrial opportunity features 4 identical factory units, each providing versatile space for business operations with modern amenities.

## Key features:

- 266m2 total space per unit Double volume warehouse (202m2)
- Mezzanine floor (32m2)
- Ground floor office (22m2)
- Kitchen & toilets (10m2) - Power floated warehouse floor
- Tiled office floors
- Solar power installation ready 4 dedicated parking bays per unit plus visitor parking Secure location in Pegasus Park