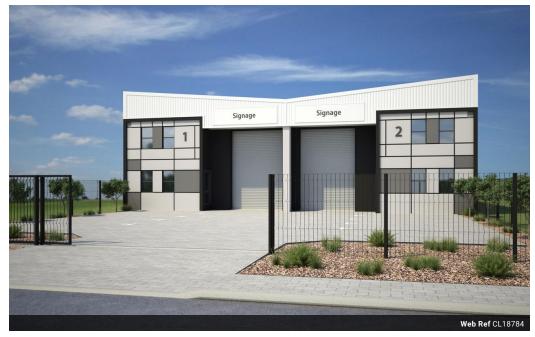

## 4 x 266m2 WAREHOUSES FOR SALE | NEW FACTORY DEVELOPMENT | TITAN PARK 2

Titan Park 2 offers an exciting new sectional title development in the secure Pegasus Park enclave of Rivergate. This premium industrial opportunity features 4 identical factory units, each providing versatile space for business operations with modern amenities.

Key features:

- 266m2 total space per unit
   Double volume warehouse (202m2)
- Mezzanine floor (32m2)
- Ground floor office (22m2)
- Kitchen & toilets (10m2) - Power floated warehouse floor

- Tiled office floors
  Solar power installation ready
  4 dedicated parking bays per unit plus visitor parking
- Secure location in Pegasus Park
- Price: R3 950 000 per unit (excluding VAT)