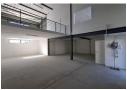

# 231m2 | INDUSTRIAL WAREHOUSE FOR SALE | RIVERGATE

This versatile warehouse offers exceptional specifications to meet your business needs, combining functional workspace with administrative facilities in a secure location.

Key features:

- -Quick links to M5, N7 + N1
  -Roller door 4m high x 3.5m wide
  -Entry eave height 8.4m high, rear eave 6.2m high
  -2.8m height under mezzanine
- -50 amp 3 phase power
- -Insulated roof
- -Concrete mezzanine level
- -1 open plan 1st floor office
- -Mezzanine area for storage or additional office space -1st floor admin toilet and kitchenette
- -1 factory toilet
- -2 narking have

Zoning Industrial

| Interior         |     | Exterior          |              | Sizes           |       |
|------------------|-----|-------------------|--------------|-----------------|-------|
| Air Conditioning | Yes | Security          | Yes          | Floor Size      | 231m² |
| Power 3 Phase    | Yes | Open Parking Bays | 2            | Building Height | 8m    |
| Power Amps       | 50  | Parking Ratio     | 1 bays / 100 |                 |       |
| •                |     | _                 | m²           |                 |       |