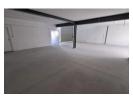

# 231m2 | INDUSTRIAL WAREHOUSE FOR SALE | RIVERGATE

This versatile warehouse offers exceptional specifications to meet your business needs, combining functional workspace with administrative facilities in a secure location.

Key features:

- -Quick links to M5, N7 + N1
  -Roller door 4m high x 3.5m wide
  -Entry eave height 8.4m high, rear eave 6.2m high
  -2.8m height under mezzanine
- -50 amp 3 phase power
- -Insulated roof
- -Concrete mezzanine level
- -1 open plan 1st floor office
- -Mezzanine area for storage or additional office space -1st floor admin toilet and kitchenette
- -1 factory toilet
- -2 narking have