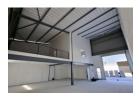

# 231m2 | INDUSTRIAL WAREHOUSE FOR SALE | RIVERGATE

This versatile warehouse offers exceptional specifications to meet your business needs, combining functional workspace with administrative facilities in a secure location.

Key features:

- -Quick links to M5, N7 + N1
  -Roller door 4m high x 3.5m wide
  -Entry eave height 8.4m high, rear eave 6.2m high
  -2.8m height under mezzanine
- -50 amp 3 phase power
- -Insulated roof
- -Concrete mezzanine level
- -1 open plan 1st floor office
- -Mezzanine area for storage or additional office space -1st floor admin toilet and kitchenette
- -1 factory toilet
- -2 narking have

Zoning Industrial

| Interior         |     | Exterior          |              | Sizes           |       |
|------------------|-----|-------------------|--------------|-----------------|-------|
| Air Conditioning | Yes | Security          | Yes          | Floor Size      | 231m² |
| Power 3 Phase    | Yes | Open Parking Bays | 2            | Building Height | 8m    |
| Power Amps       | 50  | Parking Ratio     | 1 bays / 100 |                 |       |
| •                |     | _                 | m²           |                 |       |