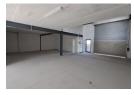

# 231m2 | INDUSTRIAL WAREHOUSE FOR SALE | RIVERGATE

This versatile warehouse offers exceptional specifications to meet your business needs, combining functional workspace with administrative facilities in a secure location.

Key features:

- -Quick links to M5, N7 + N1
  -Roller door 4m high x 3.5m wide
  -Entry eave height 8.4m high, rear eave 6.2m high
  -2.8m height under mezzanine
- -50 amp 3 phase power
- -Insulated roof
- -Concrete mezzanine level
- -1 open plan 1st floor office
- -Mezzanine area for storage or additional office space -1st floor admin toilet and kitchenette
- -1 factory toilet
- -2 narking have

Zoning Industrial

| Interior         |     | Exterior          |              | Sizes           |       |
|------------------|-----|-------------------|--------------|-----------------|-------|
| Air Conditioning | Yes | Security          | Yes          | Floor Size      | 231m² |
| Power 3 Phase    | Yes | Open Parking Bays | 2            | Building Height | 8m    |
| Power Amps       | 50  | Parking Ratio     | 1 bays / 100 |                 |       |
| •                |     | _                 | m²           |                 |       |