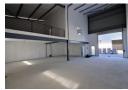

## 230m2 | INDUSTRIAL WAREHOUSE FOR SALE | RIVERGATE

Prime industrial property available to purchase in the Rivergate area. This versatile warehouse offers exceptional specifications to meet your business needs, combining functional workspace with administrative facilities in a secure location.

Key features:

rey reatures.
-Quick links to M5, N7 + N1
-Roller door 4m high x 3.5m wide
-Entry eave height 8.4m high, rear eave 6.2m high
-2.8m height under mezzanine

-50amp 3 phase power

-Insulated roof

-Concrete mezzanine level

-1 open plan 1st floor office

-Mezzanine area for storage or additional office space -1st floor admin toilet and kitchenette

-1 factory toilet

-2 narking have

Zoning Industrial

| Interior         |     | Exterior          |              | Sizes           |       |
|------------------|-----|-------------------|--------------|-----------------|-------|
| Air Conditioning | Yes | Security          | Yes          | Floor Size      | 230m² |
| Power 3 Phase    | Yes | Open Parking Bays | 2            | Building Height | 8m    |
| Power Amps       | 50  | Parking Ratio     | 1 bays / 100 |                 |       |
| •                |     | -                 | m²           |                 |       |