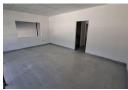

## 230m2 | INDUSTRIAL WAREHOUSE FOR SALE | RIVERGATE

Prime industrial property available to purchase in the Rivergate area. This versatile warehouse offers exceptional specifications to meet your business needs, combining functional workspace with administrative facilities in a secure location.

-Concrete mezzanine level

-1 open plan 1st floor office

-Mezzanine area for storage or additional office space -1st floor admin toilet and kitchenette

-1 factory toilet

-2 narking have

Zoning Industrial

| Interior         |     | Exterior          |              | Sizes           |       |
|------------------|-----|-------------------|--------------|-----------------|-------|
| Air Conditioning | Yes | Security          | Yes          | Floor Size      | 230m² |
| Power 3 Phase    | Yes | Open Parking Bays | 2            | Building Height | 8m    |
| Power Amps       | 50  | Parking Ratio     | 1 bays / 100 |                 |       |
| •                |     | -                 | m²           |                 |       |