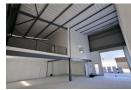

Key features:

rey reatures.
-Quick links to M5, N7 + N1
-Roller door 4m high x 3.5m wide
-Entry eave height 8.4m high, rear eave 6.2m high
-2.8m height under mezzanine

-50amp 3 phase power

-Insulated roof

-Concrete mezzanine level

-1 open plan 1st floor office

-Mezzanine area for storage or additional office space -1st floor admin toilet and kitchenette

-1 factory toilet

-2 narking have

Zoning Industrial

| Interior         |     | Exterior          |              | Sizes           |       |
|------------------|-----|-------------------|--------------|-----------------|-------|
| Air Conditioning | Yes | Security          | Yes          | Floor Size      | 230m² |
| Power 3 Phase    | Yes | Open Parking Bays | 2            | Building Height | 8m    |
| Power Amps       | 50  | Parking Ratio     | 1 bays / 100 |                 |       |
| •                |     | -                 | m²           |                 |       |