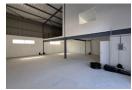

Key features:

rey reatures.
-Quick links to M5, N7 + N1
-Roller door 4m high x 3.5m wide
-Entry eave height 8.4m high, rear eave 6.2m high
-2.8m height under mezzanine

-50amp 3 phase power

-Insulated roof

-Concrete mezzanine level

-1 open plan 1st floor office

-Mezzanine area for storage or additional office space -1st floor admin toilet and kitchenette

-1 factory toilet

-2 narking have

Zoning Industrial

| Interior         |     | Exterior          |              | Sizes           |       |
|------------------|-----|-------------------|--------------|-----------------|-------|
| Air Conditioning | Yes | Security          | Yes          | Floor Size      | 230m² |
| Power 3 Phase    | Yes | Open Parking Bays | 2            | Building Height | 8m    |
| Power Amps       | 50  | Parking Ratio     | 1 bays / 100 |                 |       |
| •                |     | -                 | m²           |                 |       |