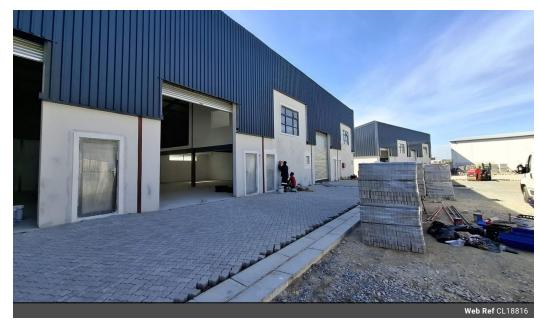

## 230m2 | INDUSTRIAL WAREHOUSE FOR SALE | RIVERGATE

Prime industrial property available to purchase in the Rivergate area. This versatile warehouse offers exceptional specifications to meet your business needs, combining functional workspace with administrative facilities in a secure location.

Key features:

rey reatures.
-Quick links to M5, N7 + N1
-Roller door 4m high x 3.5m wide
-Entry eave height 8.4m high, rear eave 6.2m high
-2.8m height under mezzanine

-50amp 3 phase power

-Insulated roof

-Concrete mezzanine level

-1 open plan 1st floor office

-Mezzanine area for storage or additional office space -1st floor admin toilet and kitchenette

-1 factory toilet

-2 narking have

Zoning Industrial

| Interior         |     | Exterior          |              | Sizes           |       |
|------------------|-----|-------------------|--------------|-----------------|-------|
| Air Conditioning | Yes | Security          | Yes          | Floor Size      | 230m² |
| Power 3 Phase    | Yes | Open Parking Bays | 2            | Building Height | 8m    |
| Power Amps       | 50  | Parking Ratio     | 1 bays / 100 |                 |       |
| •                |     | -                 | m²           |                 |       |