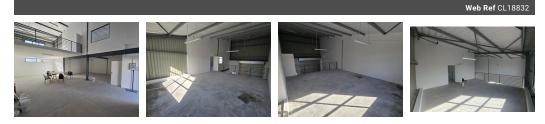

## 229m2 WAREHOUSE FOR SALE IN RIVERGATE

This versatile warehouse offers exceptional specifications to meet your business needs, combining functional workspace with administrative facilities in a secure location.

## Key features:

-Quick links to M5, N7 + N1 -Roller door 4m high x 3.5m wide -Entry eave height 8.4m high, rear eave 6.2m high -2.8m height under mezzanine -50amp 3 phase power -Insulated roof -Concrete mezzanine level -1 open plan 1st floor office -Mezzanine area for storage or additional office space -1st floor admin toilet and kitchenette -1 factory toilet -2 narking have