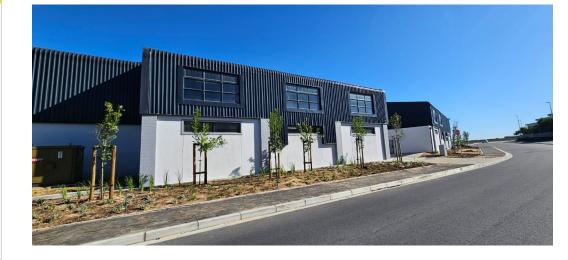

## 229m2 WAREHOUSE FOR SALE IN RIVERGATE

This versatile warehouse offers exceptional specifications to meet your business needs, combining functional workspace with administrative facilities in a secure location.

## Key features:

-Quick links to M5, N7 + N1 -Roller door 4m high x 3.5m wide -Entry eave height 8.4m high, rear eave 6.2m high -2.8m height under mezzanine -50amp 3 phase power -Insulated roof -Concrete mezzanine level -1 open plan 1st floor office -Mezzanine area for storage or additional office space -1st floor admin toilet and kitchenette -1 factory toilet -2 narking have