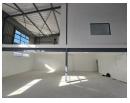

Key features:

- rey reatures.
  -Quick links to M5, N7 + N1
  -Roller door 4m high x 3.5m wide
  -Entry eave height 8.4m high, rear eave 6.2m high
  -2.8m height under mezzanine
- -50amp 3 phase power
- -Insulated roof
- -Concrete mezzanine level
- -1 open plan 1st floor office
- -Mezzanine area for storage or additional office space -1st floor admin toilet and kitchenette
- -1 factory toilet
- -2 narking have

**Zoning** Industrial

| Interior                    | Sizes                         |           |             |
|-----------------------------|-------------------------------|-----------|-------------|
| Power 3 Phase<br>Power Amps | Floor Size<br>Building Height | Yes<br>50 | 196m²<br>8m |
| 1 Owel Amps                 | Dulla                         | 00        | ing ricigit |