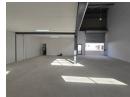

## 196m2 | INDUSTRIAL WAREHOUSE FOR SALE | RIVERGATE

Industrial warehouse for sale offering exceptional specifications to meet your business needs, combining functional workspace with administrative facilities in a secure location.

Key features:

- rey reatures.
  -Quick links to M5, N7 + N1
  -Roller door 4m high x 3.5m wide
  -Entry eave height 8.4m high, rear eave 6.2m high
  -2.8m height under mezzanine
- -50amp 3 phase power
- -Insulated roof
- -Concrete mezzanine level
- -1 open plan 1st floor office
- -Mezzanine area for storage or additional office space -1st floor admin toilet and kitchenette
- -1 factory toilet
- -2 narking have