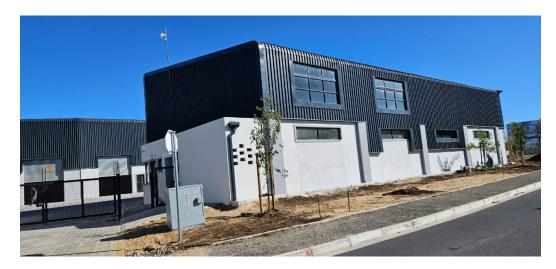

## 196m2 | INDUSTRIAL WAREHOUSE FOR SALE | RIVERGATE

Industrial warehouse for sale offering exceptional specifications to meet your business needs, combining functional workspace with administrative facilities in a secure location.

Key features:

- rey reatures.
  -Quick links to M5, N7 + N1
  -Roller door 4m high x 3.5m wide
  -Entry eave height 8.4m high, rear eave 6.2m high
  -2.8m height under mezzanine
- -50amp 3 phase power
- -Insulated roof
- -Concrete mezzanine level
- -1 open plan 1st floor office
- -Mezzanine area for storage or additional office space -1st floor admin toilet and kitchenette
- -1 factory toilet
- -2 narking have