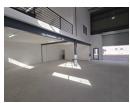

Key features:

- rey reatures.
  -Quick links to M5, N7 + N1
  -Roller door 4m high x 3.5m wide
  -Entry eave height 8.4m high, rear eave 6.2m high
  -2.8m height under mezzanine
- -50amp 3 phase power
- -Insulated roof
- -Concrete mezzanine level
- -1 open plan 1st floor office
- -Mezzanine area for storage or additional office space -1st floor admin toilet and kitchenette
- -1 factory toilet
- -2 narking have

**Zoning** Industrial

| Interior                    | Sizes                         |           |             |
|-----------------------------|-------------------------------|-----------|-------------|
| Power 3 Phase<br>Power Amps | Floor Size<br>Building Height | Yes<br>50 | 196m²<br>8m |
| 1 Owel Amps                 | Dulla                         | 00        | ing ricigit |