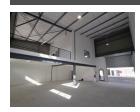

Key features:

- rey reatures.
  -Quick links to M5, N7 + N1
  -Roller door 4m high x 3.5m wide
  -Entry eave height 8.4m high, rear eave 6.2m high
  -2.8m height under mezzanine
- -50amp 3 phase power
- -Insulated roof
- -Concrete mezzanine level
- -1 open plan 1st floor office
- -Mezzanine area for storage or additional office space -1st floor admin toilet and kitchenette
- -1 factory toilet
- -2 narking have

**Zoning** Industrial

| Interior                    | Sizes                         |           |             |
|-----------------------------|-------------------------------|-----------|-------------|
| Power 3 Phase<br>Power Amps | Floor Size<br>Building Height | Yes<br>50 | 196m²<br>8m |
| 1 Owel Amps                 | Dulla                         | 00        | ing ricigit |