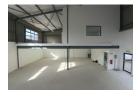

- -Strategic location good access to M5, N7 and N1 highways
- -4m x 3.5m roller door entrance -Ceiling clearance: 8.4m at entry, 6.2m at rear -Spacious 2.8m height beneath mezzanine
- -50amp 3-phase power supply -Superior insulated roofing
- -Durable concrete mezzanine construction
- -Modern open-concept first floor office
- -Versatile mezzanine area ideal for storage or office expansion -Complete first floor amenities including toilet and kitchenette
- -Dedicated factory bathroom
- -2 designated bays
- -Security featuring access control and CCTV monitoring