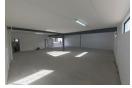

## 229m2 | INDUSTRIAL WAREHOUSE FOR SALE | RIVERGATE

This meticulously designed industrial property blends practical workspace with administrative facilities in a prime, secure setting.

Property Highlights:

- -Strategic location good access to M5, N7 and N1 highways
- -4m x 3.5m roller door entrance -Ceiling clearance: 8.4m at entry, 6.2m at rear -Spacious 2.8m height beneath mezzanine
- -50amp 3-phase power supply -Superior insulated roofing
- -Durable concrete mezzanine construction
- -Modern open-concept first floor office
- -Versatile mezzanine area ideal for storage or office expansion -Complete first floor amenities including toilet and kitchenette
- -Dedicated factory bathroom
- -2 designated bays
- -Security featuring access control and CCTV monitoring

**Zoning** Industrial

| Interior         |     | Exterior          |     | Sizes           |       |
|------------------|-----|-------------------|-----|-----------------|-------|
| Air Conditioning | Yes | Security          | Yes | Floor Size      | 229m² |
| Power 3 Phase    | Yes | Open Parking Bays | 2   | Building Height | 8m    |
| Power Amps       | 50  |                   |     |                 |       |