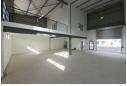

- -Strategic location good access to M5, N7 and N1 highways
- -4m x 3.5m roller door entrance -Ceiling clearance: 8.4m at entry, 6.2m at rear -Spacious 2.8m height beneath mezzanine
- -50amp 3-phase power supply -Superior insulated roofing
- -Durable concrete mezzanine construction
- -Modern open-concept first floor office
- -Versatile mezzanine area ideal for storage or office expansion -Complete first floor amenities including toilet and kitchenette
- -Dedicated factory bathroom
- -2 designated bays
- -Security featuring access control and CCTV monitoring