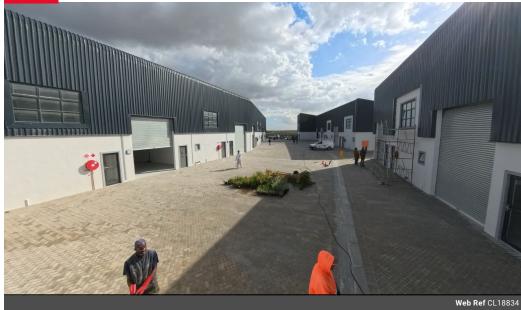

## 229m2 | INDUSTRIAL WAREHOUSE FOR SALE | RIVERGATE

This meticulously designed industrial property blends practical workspace with administrative facilities in a prime, secure setting.

Property Highlights:

- -Strategic location good access to M5, N7 and N1 highways
- -4m x 3.5m roller door entrance -Ceiling clearance: 8.4m at entry, 6.2m at rear -Spacious 2.8m height beneath mezzanine
- -50amp 3-phase power supply -Superior insulated roofing
- -Durable concrete mezzanine construction
- -Modern open-concept first floor office
- -Versatile mezzanine area ideal for storage or office expansion -Complete first floor amenities including toilet and kitchenette
- -Dedicated factory bathroom
- -2 designated bays
- -Security featuring access control and CCTV monitoring