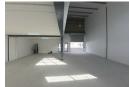

## 229m2 | INDUSTRIAL WAREHOUSE FOR SALE | RIVERGATE

This meticulously designed industrial property blends practical workspace with administrative facilities in a prime, secure setting.

Property Highlights:

- -Strategic location good access to M5, N7 and N1 highways
- -4m x 3.5m roller door entrance -Ceiling clearance: 8.4m at entry, 6.2m at rear -Spacious 2.8m height beneath mezzanine
- -50amp 3-phase power supply -Superior insulated roofing
- -Durable concrete mezzanine construction
- -Modern open-concept first floor office
- -Versatile mezzanine area ideal for storage or office expansion -Complete first floor amenities including toilet and kitchenette
- -Dedicated factory bathroom
- -2 designated bays
- -Security featuring access control and CCTV monitoring

**Zoning** Industrial

| Interior         |     | Exterior          |     | Sizes           |       |
|------------------|-----|-------------------|-----|-----------------|-------|
| Air Conditioning | Yes | Security          | Yes | Floor Size      | 229m² |
| Power 3 Phase    | Yes | Open Parking Bays | 2   | Building Height | 8m    |
| Power Amps       | 50  |                   |     |                 |       |