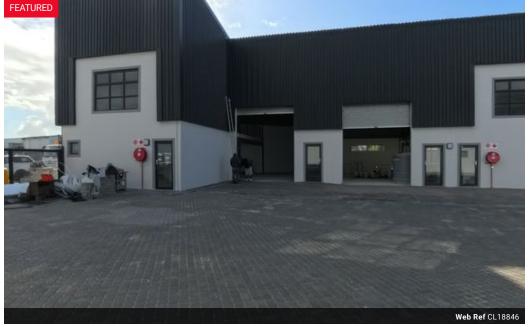

# 230m2 | INDUSTRIAL WAREHOUSE FOR SALE | RIVERGATE INDUSTRIAL

Strategic warehouse with superior specifications combining workspace and administrative capabilities in a secure setting.

### Highlights:

- -Excellent access to M5, N7 & N1 routes
- -Industrial-grade roller door (4m X 3.5m)
- -8.4m front height, 6.2m rear height -2.8m clearance under mezzanine
- -50amp 3-phase electrical supply
- -Energy-efficient insulated roofing -Reinforced concrete mezzanine
- -Open-concept first floor office
- -Complete upper level amenities (bathroom & kitchenette)

Yes

Yes

50

- -Factory-floor restroom facility
- -Dedicated dual parking allocation
- -Security with CCTV monitoring

## Zoning Industrial

Interior Air Conditioning Power 3 Phase

Power Amps

Extras

Exterior Security Open Parking Bays Parking Ratio

Yes 2 1 bays / 100 m²

Sizes Floor Size **Building Height** 

230m<sup>2</sup> 8m