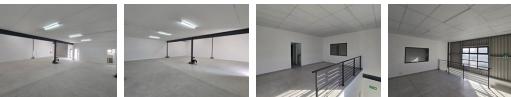

### Highlights:

- -Excellent access to M5, N7 & N1 routes
- -Industrial-grade roller door (4m X 3.5m)
- -8.4m front height, 6.2m rear height -2.8m clearance under mezzanine
- -50amp 3-phase electrical supply
- -Energy-efficient insulated roofing -Reinforced concrete mezzanine
- -Open-concept first floor office
- -Complete upper level amenities (bathroom & kitchenette)

Yes

Yes

50

- -Factory-floor restroom facility
- -Dedicated dual parking allocation
- -Security with CCTV monitoring

## Zoning Industrial

Interior Air Conditioning Power 3 Phase

Power Amps

Extras

Exterior Security Open Parking Bays Parking Ratio

Yes 2 1 bays / 100 m²

Sizes Floor Size **Building Height** 

230m<sup>2</sup> 8m