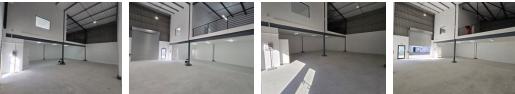

#### Highlights:

- -Excellent access to M5, N7 & N1 routes
- -Industrial-grade roller door (4m X 3.5m)
- -8.4m front height, 6.2m rear height -2.8m clearance under mezzanine
- -50amp 3-phase electrical supply
- -Energy-efficient insulated roofing
- -Reinforced concrete mezzanine -Open-concept first floor office
- -Complete upper level amenities (bathroom & kitchenette)

Yes

Yes

50

The anticipated levies will be 15.25 per m2

- -Factory-floor restroom facility
- -Dedicated dual parking allocation
- -Security with CCTV monitoring