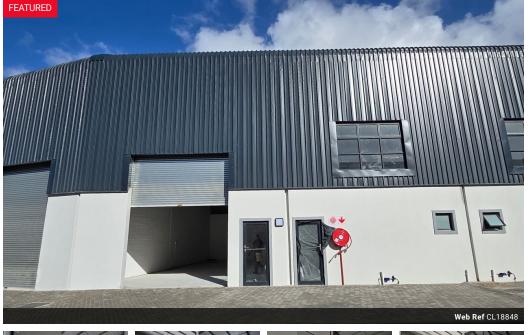

#### 243m2 | INDUSTRIAL WAREHOUSE FOR SALE | RIVERGATE INDUSTRIAL

Strategic warehouse with superior specifications combining workspace and administrative capabilities in a secure setting.

#### Highlights:

- -Excellent access to M5, N7 & N1 routes
- -Industrial-grade roller door (4m X 3.5m)
- -8.4m front height, 6.2m rear height -2.8m clearance under mezzanine
- -50amp 3-phase electrical supply
- -Energy-efficient insulated roofing
- -Reinforced concrete mezzanine -Open-concept first floor office
- -Complete upper level amenities (bathroom & kitchenette)