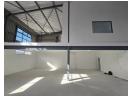

## 242m2 | INDUSTRIAL WAREHOUSE FOR SALE | RIVERGATE INDUSTRIAL

This practical warehouse has both work space and office areas in a secure location.

**Property Features** 

- -Good access to M5, N7 and N1 highways
- -Roller door measuring 4m x 3.5m
- -High ceilings: 8.4m at entry, 6.2m at rear, 2.8m under mezzanine -50amp 3-phase power
- -Insulated roof
- -Concrete mezzanine
- -Open first floor office
- -First floor bathroom and small kitchen
- -Factory bathroom
- -2 parking spots -Security with access control and cameras

Zoning Industrial

Interior Exterior Sizes Air Conditioning 230m<sup>2</sup> Yes Yes Floor Size Security Open Parking Bays Power 3 Phase **Building Height** Yes 8m 1 bays / 100 50 Power Amps Parking Ratio m²