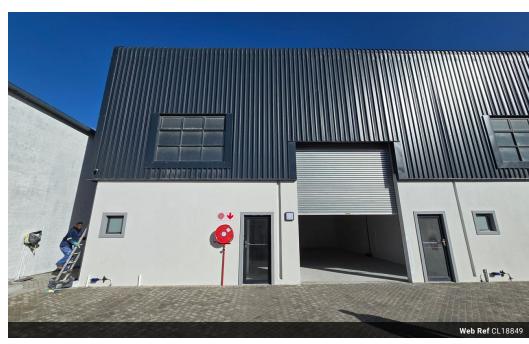

## 242m2 | INDUSTRIAL WAREHOUSE FOR SALE | RIVERGATE INDUSTRIAL

This practical warehouse has both work space and office areas in a secure location.

**Property Features** 

- -Good access to M5, N7 and N1 highways
- -Roller door measuring 4m x 3.5m
- -High ceilings: 8.4m at entry, 6.2m at rear, 2.8m under mezzanine -50amp 3-phase power
- -Insulated roof
- -Concrete mezzanine
- -Open first floor office
- -First floor bathroom and small kitchen
- -Factory bathroom
- -2 parking spots -Security with access control and cameras

Zoning Industrial

Interior Exterior Sizes Air Conditioning 230m<sup>2</sup> Yes Yes Floor Size Security Open Parking Bays Power 3 Phase **Building Height** Yes 8m 1 bays / 100 50 Power Amps Parking Ratio m²