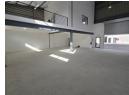

## 242m2 | INDUSTRIAL WAREHOUSE FOR SALE | RIVERGATE INDUSTRIAL

This practical warehouse has both work space and office areas in a secure location.

**Property Features** 

- -Good access to M5, N7 and N1 highways
- -Roller door measuring 4m x 3.5m
- -High ceilings: 8.4m at entry, 6.2m at rear, 2.8m under mezzanine -50amp 3-phase power
- -Insulated roof
- -Concrete mezzanine
- -Open first floor office
- -First floor bathroom and small kitchen
- -Factory bathroom
- -2 parking spots -Security with access control and cameras

Zoning Industrial

Interior Exterior Sizes Air Conditioning 230m<sup>2</sup> Yes Yes Floor Size Security Open Parking Bays Power 3 Phase **Building Height** Yes 8m 1 bays / 100 50 Power Amps Parking Ratio m²