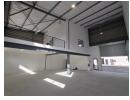

## 242m2 | INDUSTRIAL WAREHOUSE FOR SALE | RIVERGATE INDUSTRIAL

This practical warehouse has both work space and office areas in a secure location.

**Property Features** 

- -Good access to M5, N7 and N1 highways
- -Roller door measuring 4m x 3.5m
- -High ceilings: 8.4m at entry, 6.2m at rear, 2.8m under mezzanine -50amp 3-phase power
- -Insulated roof
- -Concrete mezzanine
- -Open first floor office
- -First floor bathroom and small kitchen
- -Factory bathroom
- -2 parking spots -Security with access control and cameras

Zoning Industrial

Interior Exterior Sizes Air Conditioning 230m<sup>2</sup> Yes Yes Floor Size Security Open Parking Bays Power 3 Phase **Building Height** Yes 8m 1 bays / 100 50 Power Amps Parking Ratio m²