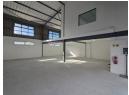

## 242m2 | INDUSTRIAL WAREHOUSE FOR SALE | RIVERGATE INDUSTRIAL

This practical warehouse has both work space and office areas in a secure location.

**Property Features** 

- -Good access to M5, N7 and N1 highways
- -Roller door measuring 4m x 3.5m
- -High ceilings: 8.4m at entry, 6.2m at rear, 2.8m under mezzanine -50amp 3-phase power
- -Insulated roof
- -Concrete mezzanine
- -Open first floor office
- -First floor bathroom and small kitchen
- -Factory bathroom
- -2 parking spots -Security with access control and cameras

Zoning Industrial

Interior Exterior Sizes Air Conditioning 230m<sup>2</sup> Yes Yes Floor Size Security Open Parking Bays Power 3 Phase **Building Height** Yes 8m 1 bays / 100 50 Power Amps Parking Ratio m²