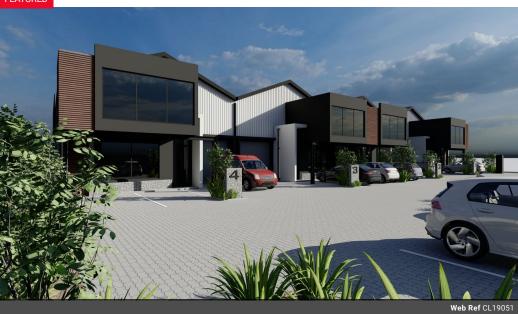

## New Industrial Warehouses For Sale in Rivergate

Situated in the sought-after mixed-use node of Rivergate, this upcoming modern industrial development comprises four brand new warehouse units, each approximately  $300\,\text{m}^2$ , designed for functional versatility and operational efficiency. These units will be completed August / September 2025

Each unit features:

Double-volume warehouse space with generous height and natural light

Private reception area with tiled finishes

Upstairs office spaces (±16 m² each), ideal for administrative use

Kitchenette areas for staff convenience

Private WC facilities

Dedicated storage rooms

Zoning Industrial

Sizes

300m<sup>2</sup> Floor Size