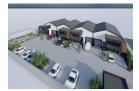

## New Industrial Warehouses For Sale in Rivergate

Situated in the sought-after mixed-use node of Rivergate, this upcoming modern industrial development comprises four brand new warehouse units, each approximately  $300\,\text{m}^2$ , designed for functional versatility and operational efficiency. These units will be completed August / September 2025

Each unit features:

Double-volume warehouse space with generous height and natural light

Private reception area with tiled finishes

Upstairs office spaces (±16 m² each), ideal for administrative use

Kitchenette areas for staff convenience

Private WC facilities

Dedicated storage rooms

Zoning Industrial

Sizes

300m<sup>2</sup> Floor Size