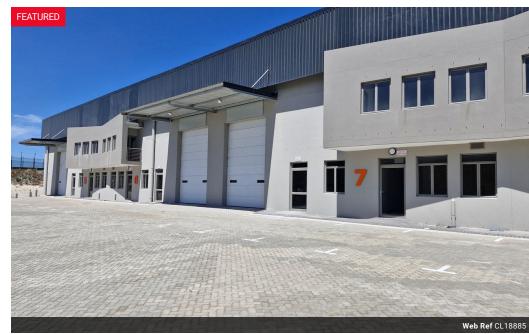

## 558m2 WAREHOUSE TO RENT IN BELLVILLE SOUTH

Brand-New 558m² Warehouse to Let in Bellville South – Prime Exposure & Immediate Occupation
Position your business for success in this newly built 558m² warehouse, located in the thriving industrial hub of Bellville South.
With excellent visibility and direct access to major transport routes, this property offers a seamless blend of functionality, exposure, and accessibility - available immediately. Property Highlights:

Generous floor space with excellent height, a dedicated storeroom, and ample natural light. Ideal for storage, manufacturing, and logistics.

Easy Truck Access

**Building Name** Unit 2 Zoning Industrial

Floor Loading Cap. 1 Tn/m<sup>2</sup> Power 3 Phase Yes Power Amps 60

Exterior Open Parking Bays Sizes Floor Size

558m<sup>2</sup> Land Size 6,000m<sup>2</sup> **Building Height** 8m

**Extras** 

Interior

New Development