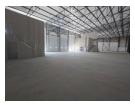

## 558m2 WAREHOUSE TO RENT IN BELLVILLE SOUTH

Brand-New 558m² Warehouse to Let in Bellville South – Prime Exposure & Immediate Occupation
Position your business for success in this newly built 558m² warehouse, located in the thriving industrial hub of Bellville South.
With excellent visibility and direct access to major transport routes, this property offers a seamless blend of functionality, exposure, and accessibility - available immediately. Property Highlights:

Generous floor space with excellent height, a dedicated storeroom, and ample natural light. Ideal for storage, manufacturing, and logistics.

Easy Truck Access

**Building Name** Unit 2 Zoning Industrial

Floor Loading Cap. 1 Tn/m<sup>2</sup> Power 3 Phase Yes Power Amps 60