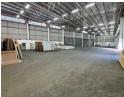

III Key Warehouse Features:

Massive Open-Plan Floor Space – Ideal for racking, manufacturing lines, or high-volume logistics

3 x Large Roller Shutter Doors – Designed for seamless flow of goods in and out

Loading Ramps - Built for high-throughput truck operations

Good Height to Eaves & Peak - Accommodates tall racking or large equipment

**Building Name** MP60 Industrial Zoning

Interior Floor Loading Cap. 1 Tn/m<sup>2</sup> Power 3 Phase Yes