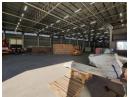

## 4171m2 WAREHOUSE TO RENT IN BELLVILLE SOUTH

Massive 4171m² Warehouse To Rent in Bellville South – High Power & Prime Access!
Unlock serious scale and strategic positioning with this 4171m² industrial facility in the heart of Bellville South. Located in a secure, access-controlled business park, this property offers premium functionality for operations that demand space, efficiency, and power.

III Key Warehouse Features:

Massive Open-Plan Floor Space – Ideal for racking, manufacturing lines, or high-volume logistics

3 x Large Roller Shutter Doors – Designed for seamless flow of goods in and out

Loading Ramps - Built for high-throughput truck operations

Good Height to Eaves & Peak - Accommodates tall racking or large equipment

**Building Name** MP60 Industrial Zoning

Interior Floor Loading Cap. 1 Tn/m<sup>2</sup> Power 3 Phase Yes