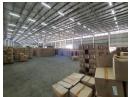

III Key Warehouse Features:

Massive Open-Plan Floor Space – Ideal for racking, manufacturing lines, or high-volume logistics

3 x Large Roller Shutter Doors – Designed for seamless flow of goods in and out

Loading Ramps - Built for high-throughput truck operations

Good Height to Eaves & Peak - Accommodates tall racking or large equipment

**Building Name** MP60 Industrial Zoning

Interior Floor Loading Cap. 1 Tn/m<sup>2</sup> Power 3 Phase Yes