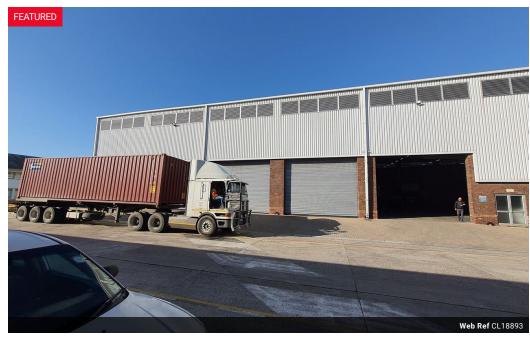

## 4171m2 WAREHOUSE TO RENT IN BELLVILLE SOUTH

Massive 4171m² Warehouse To Rent in Bellville South – High Power & Prime Access!
Unlock serious scale and strategic positioning with this 4171m² industrial facility in the heart of Bellville South. Located in a secure, access-controlled business park, this property offers premium functionality for operations that demand space, efficiency, and power.

III Key Warehouse Features:

Massive Open-Plan Floor Space – Ideal for racking, manufacturing lines, or high-volume logistics

3 x Large Roller Shutter Doors – Designed for seamless flow of goods in and out

Loading Ramps - Built for high-throughput truck operations

Good Height to Eaves & Peak - Accommodates tall racking or large equipment

**Building Name** MP60 Industrial Zoning

Interior Floor Loading Cap. 1 Tn/m<sup>2</sup> Power 3 Phase Yes