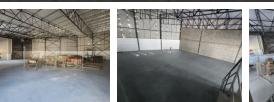

Key Features:

Professional Office Setup: Includes a spacious reception area, standard office, and a large warehouse office to ensure smooth operations.

Optimized Warehouse Layout: Features excellent floor space, a dedicated storeroom, and ample power points to support various commercial and industrial needs.

Unit 2

Yes

60

Industrial

1 Tn/m<sup>2</sup>

Exterior Security **Open Parking Bays**  Sizes Floor Size

602m<sup>2</sup>