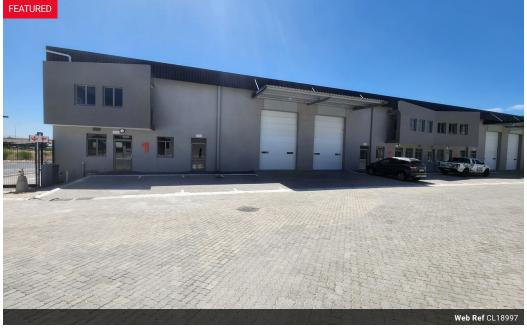

# 602m2 WAREHOUSE TO RENT IN BELLVILLE SOUTH

Brand-New 602m2 Warehouse for Rent in Bellville South – Excellent Exposure and Accessibility! Discover this newly built 602m2 warehouse, perfectly positioned in Bellville South's sought-after industrial hub. Offering unmatched exposure and premium signage opportunities, this versatile space is tailored for businesses that demand functionality, visibility, and convenience.

Key Features:

Professional Office Setup: Includes a spacious reception area, standard office, and a large warehouse office to ensure smooth operations.

Optimized Warehouse Layout: Features excellent floor space, a dedicated storeroom, and ample power points to support various commercial and industrial needs.

Yes

3

Convenient Amenities: A well-appointed kitchenette, easy truck access, and ample parking for staff, trucks, and visitors.

**Building Name** Zoning

Interior

Floor Loading Cap. Power 3 Phase Power Amps

Unit 2

Yes

60

Industrial

1 Tn/m<sup>2</sup>

Exterior Security **Open Parking Bays**  Sizes Floor Size

602m<sup>2</sup>