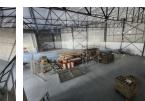

Key Features:

Professional Office Setup: Includes a spacious reception area, standard office, and a large warehouse office to ensure smooth operations.

Optimized Warehouse Layout: Features excellent floor space, a dedicated storeroom, and ample power points to support various commercial and industrial needs.