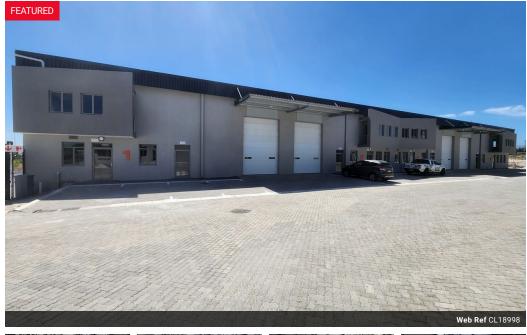

## 998m2 WAREHOUSE TO RENT IN BELLVILLE SOUTH

Brand-New 998m2 Warehouse for Rent in Bellville South – Excellent Exposure and Accessibility! Discover this newly built 998m2 warehouse, perfectly positioned in Bellville South's sought-after industrial hub. Offering unmatched exposure and premium signage opportunities, this versatile space is tailored for businesses that demand functionality, visibility, and convenience.

Key Features:

Professional Office Setup: Includes a spacious reception area, standard office, and a large warehouse office to ensure smooth operations.

Optimized Warehouse Layout: Features excellent floor space, a dedicated storeroom, and ample power points to support various commercial and industrial needs.

Yes

3

Convenient Amenities: A well-appointed kitchenette, easy truck access, and ample parking for staff, trucks, and visitors.

**Building Name** Zoning

Interior

Floor Loading Cap. Power 3 Phase Power Amps

Unit 3

Industrial

1 Tn/m<sup>2</sup>

Yes

60

Exterior Security **Open Parking Bays** 

Sizes Floor Size

998m<sup>2</sup>