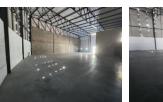

## 998m2 WAREHOUSE TO RENT IN BELLVILLE SOUTH

Brand-New 998m2 Warehouse for Rent in Bellville South – Excellent Exposure and Accessibility! Discover this newly built 998m2 warehouse, perfectly positioned in Bellville South's sought-after industrial hub. Offering unmatched exposure and premium signage opportunities, this versatile space is tailored for businesses that demand functionality, visibility, and convenience.

Key Features:

Professional Office Setup: Includes a spacious reception area, standard office, and a large warehouse office to ensure smooth operations.

Optimized Warehouse Layout: Features excellent floor space, a dedicated storeroom, and ample power points to support various commercial and industrial needs.