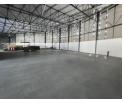

## 998m2 WAREHOUSE TO RENT IN BELLVILLE SOUTH

Brand-New 998m2 Warehouse for Rent in Bellville South – Excellent Exposure and Accessibility! Discover this newly built 998m2 warehouse, perfectly positioned in Bellville South's sought-after industrial hub. Offering unmatched exposure and premium signage opportunities, this versatile space is tailored for businesses that demand functionality, visibility, and convenience.

Key Features:

Professional Office Setup: Includes a spacious reception area, standard office, and a large warehouse office to ensure smooth operations.

Optimized Warehouse Layout: Features excellent floor space, a dedicated storeroom, and ample power points to support various commercial and industrial needs.