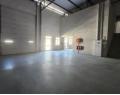

## 998m2 WAREHOUSE TO RENT IN BELLVILLE SOUTH

Brand-New 998m2 Warehouse for Rent in Bellville South – Excellent Exposure and Accessibility! Discover this newly built 998m2 warehouse, perfectly positioned in Bellville South's sought-after industrial hub. Offering unmatched exposure and premium signage opportunities, this versatile space is tailored for businesses that demand functionality, visibility, and convenience.

Key Features:

Professional Office Setup: Includes a spacious reception area, standard office, and a large warehouse office to ensure smooth operations.

Optimized Warehouse Layout: Features excellent floor space, a dedicated storeroom, and ample power points to support various commercial and industrial needs.

Yes

3

Convenient Amenities: A well-appointed kitchenette, easy truck access, and ample parking for staff, trucks, and visitors.

**Building Name** Zoning

Interior

Floor Loading Cap. Power 3 Phase Power Amps

Unit 3

Industrial

1 Tn/m<sup>2</sup>

Yes

60

Exterior Security **Open Parking Bays** 

Sizes Floor Size

998m<sup>2</sup>