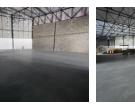

## 998m2 WAREHOUSE TO RENT IN BELLVILLE SOUTH

Brand-New 998m2 Warehouse for Rent in Bellville South – Excellent Exposure and Accessibility! Discover this newly built 998m2 warehouse, perfectly positioned in Bellville South's sought-after industrial hub. Offering unmatched exposure and premium signage opportunities, this versatile space is tailored for businesses that demand functionality, visibility, and convenience.

Key Features:

Professional Office Setup: Includes a spacious reception area, standard office, and a large warehouse office to ensure smooth operations.

Optimized Warehouse Layout: Features excellent floor space, a dedicated storeroom, and ample power points to support various commercial and industrial needs.