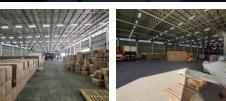

## 4171m2 WAREHOUSE TO RENT IN BELLVILLE SOUTH

4171m<sup>2</sup> Secure Industrial Warehouse To Let – Bellville South Available 1 July 2025 | Centrally Located | Ideal for Warehousing, Manufacturing & Distribution Situated in a secure, access-controlled industrial business park in the heart of Bellville South, this expansive 4171m<sup>2</sup> warehouse is perfectly positioned for businesses seeking a functional and strategic industrial space. Key Features

3x Large Roller Shutter Doors - Ideal for seamless loading and unloading

Generous Warehouse Floor Area - Open-plan with excellent height to eaves and peak

Ample Office Space & Ablutions - Separate facilities for office and warehouse staff

Warehouse Storeroom - Added convenience for organized storage

MP60 Industrial

Yes

150

1 Tn/m<sup>2</sup>

3-Phase Power (150 amps) - Supports manufacturing and heavy-duty operations

**Building Name** Zoning

Interior Floor Loading Cap. Power 3 Phase Power Amps