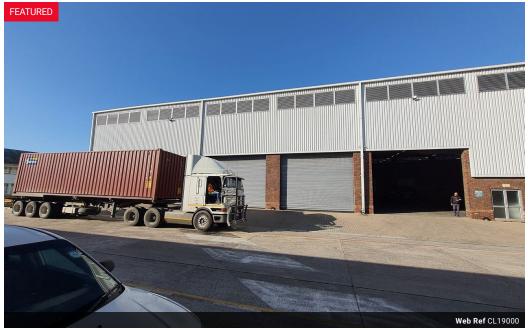

## 4171m2 WAREHOUSE TO RENT IN BELLVILLE SOUTH

4171m<sup>2</sup> Secure Industrial Warehouse To Let – Bellville South Available 1 July 2025 | Centrally Located | Ideal for Warehousing, Manufacturing & Distribution Situated in a secure, access-controlled industrial business park in the heart of Bellville South, this expansive 4171m<sup>2</sup> warehouse is perfectly positioned for businesses seeking a functional and strategic industrial space. Key Features

3x Large Roller Shutter Doors - Ideal for seamless loading and unloading

Generous Warehouse Floor Area - Open-plan with excellent height to eaves and peak

Ample Office Space & Ablutions - Separate facilities for office and warehouse staff