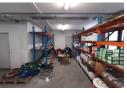

## 388m2 WAREHOUSE TO RENT IN BELLVILLE SOUTH

388m2 Warehouse To Let | Bellville South | Excellent Exposure
This 388m2 warehouse is perfectly positioned in the heart of Bellville South's industrial hub, offering excellent visibility and fantastic signage opportunities.

The property provides a well-balanced mix of office and warehouse space, multiple roller shutter doors, and practical yard space, making it ideal for warehousing, manufacturing, distribution, and various commercial operations. Key Features:

Large reception area Standard office space

Large warehouse office Warehouse storeroom

Kitchenette

Separate ablutions for office and warehouse staff

Ample power points throughout the warehouse

Good internal height