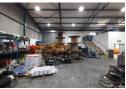

The property provides a well-balanced mix of office and warehouse space, multiple roller shutter doors, and practical yard space, making it ideal for warehousing, manufacturing, distribution, and various commercial operations. Key Features:

Large reception area Standard office space

Large warehouse office Warehouse storeroom

Kitchenette

Separate ablutions for office and warehouse staff

Ample power points throughout the warehouse

Good internal height