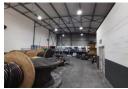

The property provides a well-balanced mix of office and warehouse space, multiple roller shutter doors, and practical yard space, making it ideal for warehousing, manufacturing, distribution, and various commercial operations. Key Features:

Large reception area Standard office space

Large warehouse office Warehouse storeroom

Kitchenette

Separate ablutions for office and warehouse staff

Ample power points throughout the warehouse

Good internal height