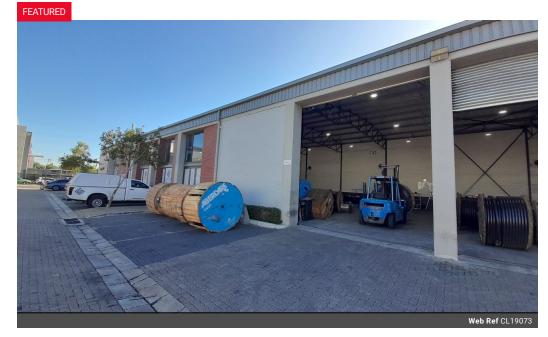

## 388m2 WAREHOUSE TO RENT IN BELLVILLE SOUTH

388m2 Warehouse To Let | Bellville South | Excellent Exposure
This 388m2 warehouse is perfectly positioned in the heart of Bellville South's industrial hub, offering excellent visibility and fantastic signage opportunities.

The property provides a well-balanced mix of office and warehouse space, multiple roller shutter doors, and practical yard space, making it ideal for warehousing, manufacturing, distribution, and various commercial operations. Key Features:

Easy truck access

Ample on-site parking plus visitor parking outside

Roller shutter Door for easy access to the warehouse

3-nhace nower (80 amne)

**Building Name** Unit 1 Industrial Zoning

Interior

Floor Loading Cap. 1 Tn/m<sup>2</sup> Power 3 Phase Yes Power Amps 60