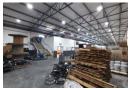

## 388m2 WAREHOUSE TO RENT IN BELLVILLE SOUTH

388m2 Warehouse To Let | Bellville South | Excellent Exposure
This 388m2 warehouse is perfectly positioned in the heart of Bellville South's industrial hub, offering excellent visibility and fantastic signage opportunities.

The property provides a well-balanced mix of office and warehouse space, multiple roller shutter doors, and practical yard space, making it ideal for warehousing, manufacturing, distribution, and various commercial operations. Key Features:

Easy truck access

Ample on-site parking plus visitor parking outside

Roller shutter Door for easy access to the warehouse

3-nhace nower (80 amne)

**Building Name** Unit 1 Industrial Zoning

Interior

Floor Loading Cap. 1 Tn/m<sup>2</sup> Power 3 Phase Yes Power Amps 60