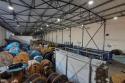

## 388m2 WAREHOUSE TO RENT IN BELLVILLE SOUTH

388m2 Warehouse To Let | Bellville South | Excellent Exposure
This 388m2 warehouse is perfectly positioned in the heart of Bellville South's industrial hub, offering excellent visibility and fantastic signage opportunities.

The property provides a well-balanced mix of office and warehouse space, multiple roller shutter doors, and practical yard space, making it ideal for warehousing, manufacturing, distribution, and various commercial operations. Key Features:

Large reception area Standard office space

Large warehouse office Warehouse storeroom

Kitchenette

Separate ablutions for office and warehouse staff

Ample power points throughout the warehouse

Good internal height

Easy truck access

Ample on-site parking plus visitor parking outside

Roller shutter Door for easy access to the warehouse 3-nhaee nower (60 amne)

**Building Name** Unit 3 Industrial Zoning

Interior

Floor Loading Cap. 1 Tn/m<sup>2</sup> Power 3 Phase Yes Power Amps 60