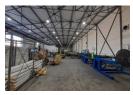

The property provides a well-balanced mix of office and warehouse space, multiple roller shutter doors, and practical yard space, making it ideal for warehousing, manufacturing, distribution, and various commercial operations. Key Features:

Large reception area Standard office space

Large warehouse office Warehouse storeroom

Kitchenette

Separate ablutions for office and warehouse staff

Ample power points throughout the warehouse

Good internal height