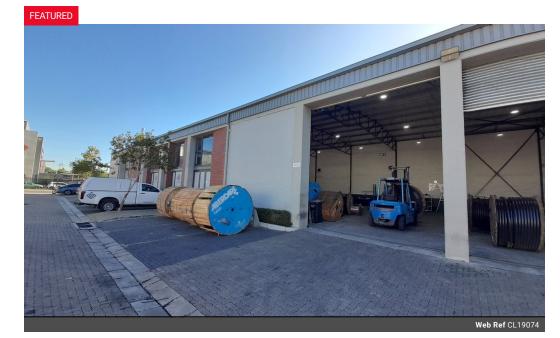

## 388m2 WAREHOUSE TO RENT IN BELLVILLE SOUTH

388m2 Warehouse To Let | Bellville South | Excellent Exposure
This 388m2 warehouse is perfectly positioned in the heart of Bellville South's industrial hub, offering excellent visibility and fantastic signage opportunities.

The property provides a well-balanced mix of office and warehouse space, multiple roller shutter doors, and practical yard space, making it ideal for warehousing, manufacturing, distribution, and various commercial operations. Key Features:

Easy truck access

Ample on-site parking plus visitor parking outside

Roller shutter Door for easy access to the warehouse 3-nhaee nower (60 amne)

**Building Name** Unit 3 Industrial Zoning

Interior

Floor Loading Cap. 1 Tn/m<sup>2</sup> Power 3 Phase Yes Power Amps 60

Exterior

Security Open Parking Bays

Yes

Sizes

Floor Size **Building Height**  388m<sup>2</sup> 7m