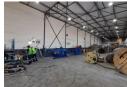

The property provides a well-balanced mix of office and warehouse space, multiple roller shutter doors, and practical yard space, making it ideal for warehousing, manufacturing, distribution, and various commercial operations. Key Features:

Large reception area Standard office space

Large warehouse office Warehouse storeroom

Kitchenette

Separate ablutions for office and warehouse staff

Ample power points throughout the warehouse

Good internal height