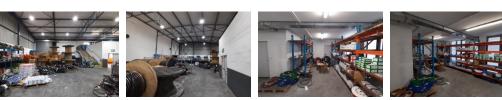

The warehouse features solid office infrastructure, generous floor space, multiple roller shutter doors, and a functional yard making it suitable for businesses requiring efficient logistics, operations, and customer-facing visibility. Key Features:

Large reception area

Standard office space

Spacious warehouse office

4 dedicated storerooms within the warehouse

Unit 5

60

Industrial

1 Tn/m<sup>2</sup>