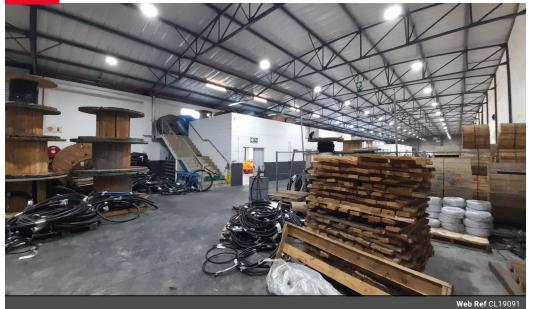

# 388m2 WAREHOUSE TO RENT IN BELLVILLE SOUTH

388m² Warehouse To Let | Bellville South | Prime Location with Excellent Exposure This well-located 388m² warehouse in the heart of Bellville South's industrial hub offers excellent visibility and signage

This well-located 388m<sup>2</sup> warehouse in the heart of Bellville South's industrial hub offers excellent visibility and signage opportunities. Positioned for easy access to major arterial routes, the property is ideal for warehousing, manufacturing, distribution, and a variety of commercial uses.

The warehouse features solid office infrastructure, generous floor space, multiple roller shutter doors, and a functional yard making it suitable for businesses requiring efficient logistics, operations, and customer-facing visibility. Key Features:

Large reception area

Standard office space

Spacious warehouse office

4 dedicated storerooms within the warehouse

Unit 5

60

Industrial

1 Tn/m<sup>2</sup>