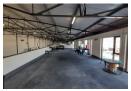

The warehouse features solid office infrastructure, generous floor space, multiple roller shutter doors, and a functional yard making it suitable for businesses requiring efficient logistics, operations, and customer-facing visibility. Key Features:

Large reception area

Standard office space

Spacious warehouse office

4 dedicated storerooms within the warehouse

Unit 7

60