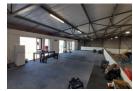

The warehouse features solid office infrastructure, generous floor space, multiple roller shutter doors, and a functional yard making it suitable for businesses requiring efficient logistics, operations, and customer-facing visibility. Key Features:

Large reception area

Standard office space

Spacious warehouse office

4 dedicated storerooms within the warehouse

Unit 7

60