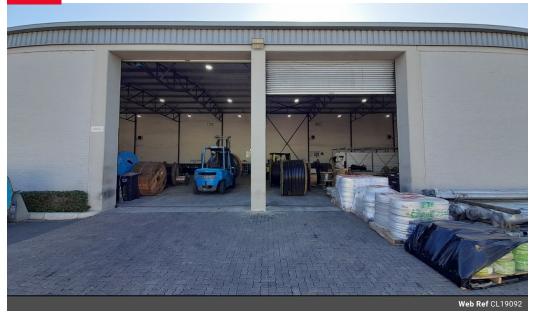

## 388m2 WAREHOUSE TO RENT IN BELLVILLE SOUTH

388m² Warehouse To Let | Bellville South | Prime Location with Excellent Exposure
This well-located 388m² warehouse in the heart of Bellville South's industrial hub offers excellent visibility and signage opportunities. Positioned for easy access to major arterial routes, the property is ideal for warehousing, manufacturing, distribution, and a variety of commercial uses.

The warehouse features solid office infrastructure, generous floor space, multiple roller shutter doors, and a functional yard making it suitable for businesses requiring efficient logistics, operations, and customer-facing visibility. Key Features:

## **Building Name**

Power Amps

Industrial Zoning Interior Exterior Sizes Floor Loading Cap. Floor Size 388m<sup>2</sup> 1 Tn/m<sup>2</sup> Security Yes Power 3 Phase Yes Open Parking Bays **Building Height** 7m