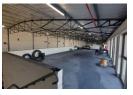

The warehouse features solid office infrastructure, generous floor space, multiple roller shutter doors, and a functional yard making it suitable for businesses requiring efficient logistics, operations, and customer-facing visibility. Key Features:

Large reception area

Standard office space

Spacious warehouse office

4 dedicated storerooms within the warehouse

Unit 7

60