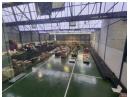

## 1180m2 WAREHOUSE TO LET IN BELLVILLE

1180m² Warehouse TO RENT | Prime Bellville Location with High Exposure

This 1180m² warehouse is located at a major intersection in Bellville, offering exceptional visibility and signage opportunities—ideal for businesses looking to boost their brand presence.

With ample office space, solid warehouse floor area, great natural light, and excellent access, this property is well-suited for warehousing, distribution, light manufacturing, and various commercial operations.