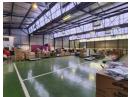

## 1180m2 WAREHOUSE TO LET IN BELLVILLE

1180m² Warehouse TO RENT | Prime Bellville Location with High Exposure

This 1180m² warehouse is located at a major intersection in Bellville, offering exceptional visibility and signage opportunities—ideal for businesses looking to boost their brand presence.

With ample office space, solid warehouse floor area, great natural light, and excellent access, this property is well-suited for warehousing, distribution, light manufacturing, and various commercial operations.

Access-Controlled Park with Security

Large Reception Area

Multiple Offices (Upstairs & Downstairs)

## **Features**

**Building Name** Unit A1 **Zoning** Industrial

Interior Exterior Sizes Floor Loading Cap. 1.180m<sup>2</sup> 1 Tn/m<sup>2</sup> Floor Size Security Yes Open Parking Bays 5 000m<sup>2</sup> Air Conditioning Yes Land Size Power 3 Phase Yes