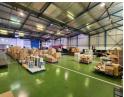

## 1180m2 WAREHOUSE TO LET IN BELLVILLE

1180m² Warehouse TO RENT | Prime Bellville Location with High Exposure

This 1180m² warehouse is located at a major intersection in Bellville, offering exceptional visibility and signage opportunities—ideal for businesses looking to boost their brand presence.

With ample office space, solid warehouse floor area, great natural light, and excellent access, this property is well-suited for warehousing, distribution, light manufacturing, and various commercial operations.