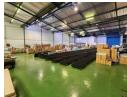

## 1180m2 WAREHOUSE TO LET IN BELLVILLE

1180m² Warehouse TO RENT | Prime Bellville Location with High Exposure

This 1180m² warehouse is located at a major intersection in Bellville, offering exceptional visibility and signage opportunities—ideal for businesses looking to boost their brand presence.

With ample office space, solid warehouse floor area, great natural light, and excellent access, this property is well-suited for warehousing, distribution, light manufacturing, and various commercial operations.