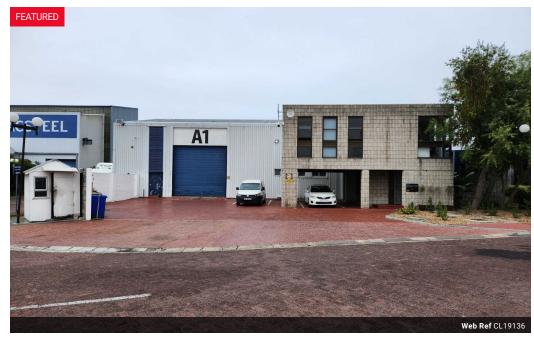

## 1180m2 WAREHOUSE TO LET IN BELLVILLE

1180m² Warehouse TO RENT | Prime Bellville Location with High Exposure

This 1180m² warehouse is located at a major intersection in Bellville, offering exceptional visibility and signage opportunities—ideal for businesses looking to boost their brand presence.

With ample office space, solid warehouse floor area, great natural light, and excellent access, this property is well-suited for warehousing, distribution, light manufacturing, and various commercial operations.

The warehouse is conveniently accessible via Peter Barlow Drive, Robert Sobukwe Road, Symphony Way, the R300, and the N2, with public transport options (bus, taxi, train) just minutes away.

Property Features:

Access-Controlled Park with Security

Large Reception Area

Multiple Offices (Upstairs & Downstairs)

## **Features**

**Building Name** Unit A1 **Zoning** Industrial

Interior Exterior Sizes Floor Loading Cap. 1.180m<sup>2</sup> 1 Tn/m<sup>2</sup> Floor Size Security Yes Open Parking Bays 5 000m<sup>2</sup> Air Conditioning Yes Land Size Power 3 Phase Yes