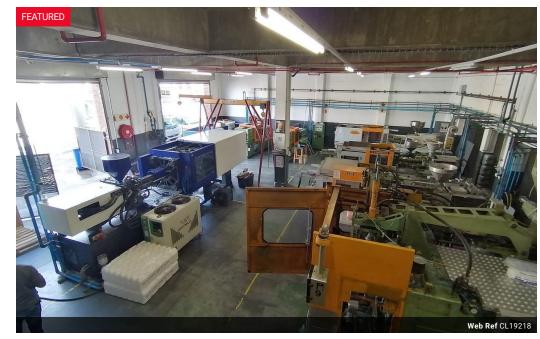

## 363m2 WAREHOUSE TO LET IN BELLVILLE

363m² Warehouse To Let in Bellville South | Available 1 August 2025
This 363m² warehouse is located in a secure, access-controlled industrial business park in Bellville South. With excellent truck access, 3-phase 400-amp power, and multiple large roller shutter doors, this unit is ideal for businesses needing functional and reliable industrial space.

Key Features

24-Hour Security & Access Control

x3 Large Roller Shutter Doors

3-Phase, 150-Amp Power Supply

**Ample Power Points** 

Excellent Natural Light

**Building Name** MP16 Industrial Zoning

Sizes Interior Exterior Floor Loading Cap. 1 Tn/m<sup>2</sup> Floor Size 363m<sup>2</sup> Security Yes 50,000m<sup>2</sup> Power 3 Phase Open Parking Bays Land Size Yes Power Amps 150 **Building Height** 8m