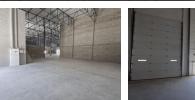

# 558m2 WAREHOUSE TO RENT IN BELLVILLE SOUTH

Brand-New 558m2 Warehouse for Rent in Bellville South - Excellent Exposure and Accessibility! Discover this newly built 558m2 warehouse, perfectly positioned in Bellville South's sought-after industrial hub. Offering unmatched exposure and premium signage opportunities, this versatile space is tailored for businesses that demand functionality,

visibility, and convenience.

Key Features:

- Professional Office Setup: Includes a spacious reception area, standard office, and a large warehouse office to ensure smooth operations.

- Optimized Warehouse Layout: Features excellent floor space, a dedicated storeroom, and ample power points to support various commercial and industrial needs.

## Interior

Power 3 Phase Power Amps

Yes

60

Exterior Security **Open Parking Bays** 

Sizes Floor Size **Building Height** 

558m<sup>2</sup> 7m

https://www.warehouses4africa.com