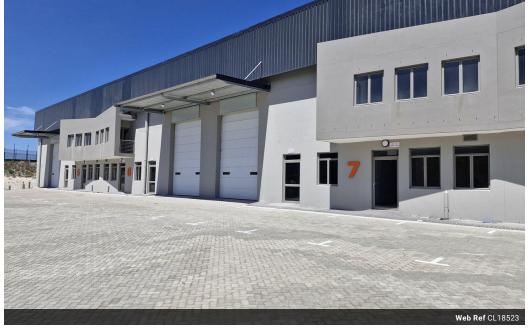

# 558m2 WAREHOUSE TO RENT IN BELLVILLE SOUTH

Brand-New 558m2 Warehouse for Rent in Bellville South - Excellent Exposure and Accessibility! Discover this newly built 558m2 warehouse, perfectly positioned in Bellville South's sought-after industrial hub. Offering unmatched exposure and premium signage opportunities, this versatile space is tailored for businesses that demand functionality,

visibility, and convenience.

Key Features:

- Professional Office Setup: Includes a spacious reception area, standard office, and a large warehouse office to ensure smooth operations.

- Optimized Warehouse Layout: Features excellent floor space, a dedicated storeroom, and ample power points to support various commercial and industrial needs.

Yes

8

- Convenient Amenities: A well-appointed kitchenette, easy truck access, and ample parking for staff, trucks, and visitors.

### Zoning Industrial

## Interior

Power 3 Phase Power Amps

Yes

60

Exterior Security **Open Parking Bays** 

Sizes Floor Size **Building Height** 

558m<sup>2</sup> 7m

https://www.warehouses4africa.com