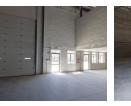

# 558m2 WAREHOUSE TO RENT IN BELLVILLE SOUTH

Brand-New 558m2 Warehouse for Rent in Bellville South - Excellent Exposure and Accessibility! Discover this newly built 558m2 warehouse, perfectly positioned in Bellville South's sought-after industrial hub. Offering unmatched exposure and premium signage opportunities, this versatile space is tailored for businesses that demand functionality,

visibility, and convenience.

Key Features:

- Professional Office Setup: Includes a spacious reception area, standard office, and a large warehouse office to ensure smooth operations.

- Optimized Warehouse Layout: Features excellent floor space, a dedicated storeroom, and ample power points to support various commercial and industrial needs.

## Interior

Power 3 Phase Power Amps

Yes

60

Exterior Security **Open Parking Bays** 

Sizes Floor Size **Building Height** 

558m<sup>2</sup> 7m

https://www.warehouses4africa.com