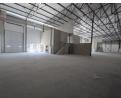

# 558m2 WAREHOUSE TO RENT IN BELLVILLE SOUTH

Brand-New 558m2 Warehouse for Rent in Bellville South - Excellent Exposure and Accessibility! Discover this newly built 558m2 warehouse, perfectly positioned in Bellville South's sought-after industrial hub. Offering unmatched exposure and premium signage opportunities, this versatile space is tailored for businesses that demand functionality,

visibility, and convenience.

Key Features:

- Professional Office Setup: Includes a spacious reception area, standard office, and a large warehouse office to ensure smooth operations.

- Optimized Warehouse Layout: Features excellent floor space, a dedicated storeroom, and ample power points to support various commercial and industrial needs.

Yes

8

- Convenient Amenities: A well-appointed kitchenette, easy truck access, and ample parking for staff, trucks, and visitors.

## Interior

Power 3 Phase Power Amps

Yes

60

Exterior Security **Open Parking Bays** 

Sizes Floor Size **Building Height** 

558m<sup>2</sup> 7m

https://www.warehouses4africa.com