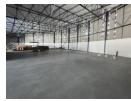

## 998m2 WAREHOUSE TO RENT IN BELLVILLE SOUTH

### Brand-New 998m2 Warehouse for Rent in Bellville South - Prime Visibility and Accessibility

Step into this newly built 998m2 warehouse, perfectly situated in Bellville South's thriving industrial hub. Designed for efficiency and exposure, this space offers everything a dynamic business needs to thrive, from seamless logistics to premium branding

#### Key Features

- -\*\*Professional Office Setup:\*\* Spacious reception, standard office, and large warehouse office to streamline daily operations.
  -\*\*Versatile Warehouse Space:\*\* Generous floor space, a dedicated storeroom, and ample power points to support diverse
- commercial and industrial needs.
- \*\*\*Convenient Amenities:\*\* A well-equipped kitchenette, ample parking for staff and trucks, and seamless truck access for loading and unloading.