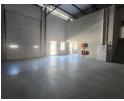

## 998m2 WAREHOUSE TO RENT IN BELLVILLE SOUTH

### Brand-New 998m2 Warehouse for Rent in Bellville South - Prime Visibility and Accessibility

Step into this newly built 998m2 warehouse, perfectly situated in Bellville South's thriving industrial hub. Designed for efficiency and exposure, this space offers everything a dynamic business needs to thrive, from seamless logistics to premium branding

#### Key Features

- -\*\*Professional Office Setup:\*\* Spacious reception, standard office, and large warehouse office to streamline daily operations.
  -\*\*Versatile Warehouse Space:\*\* Generous floor space, a dedicated storeroom, and ample power points to support diverse
- commercial and industrial needs.
- \*\*\*Convenient Amenities:\*\* A well-equipped kitchenette, ample parking for staff and trucks, and seamless truck access for loading and unloading.