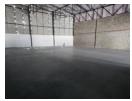

## 998m2 WAREHOUSE TO RENT IN BELLVILLE SOUTH

### Brand-New 998m2 Warehouse for Rent in Bellville South - Prime Visibility and Accessibility

Step into this newly built 998m2 warehouse, perfectly situated in Bellville South's thriving industrial hub. Designed for efficiency and exposure, this space offers everything a dynamic business needs to thrive, from seamless logistics to premium branding

#### Key Features

- -\*\*Professional Office Setup:\*\* Spacious reception, standard office, and large warehouse office to streamline daily operations.
  -\*\*Versatile Warehouse Space:\*\* Generous floor space, a dedicated storeroom, and ample power points to support diverse
- commercial and industrial needs.
- \*\*\*Convenient Amenities:\*\* A well-equipped kitchenette, ample parking for staff and trucks, and seamless truck access for loading and unloading.