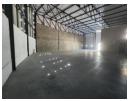

## 998m2 WAREHOUSE TO RENT IN BELLVILLE SOUTH

### Brand-New 998m2 Warehouse for Rent in Bellville South - Prime Visibility and Accessibility

Step into this newly built 998m2 warehouse, perfectly situated in Bellville South's thriving industrial hub. Designed for efficiency and exposure, this space offers everything a dynamic business needs to thrive, from seamless logistics to premium branding

#### Key Features

- -\*\*Professional Office Setup:\*\* Spacious reception, standard office, and large warehouse office to streamline daily operations.
  -\*\*Versatile Warehouse Space:\*\* Generous floor space, a dedicated storeroom, and ample power points to support diverse
- commercial and industrial needs.
- \*\*\*Convenient Amenities:\*\* A well-equipped kitchenette, ample parking for staff and trucks, and seamless truck access for loading and unloading.