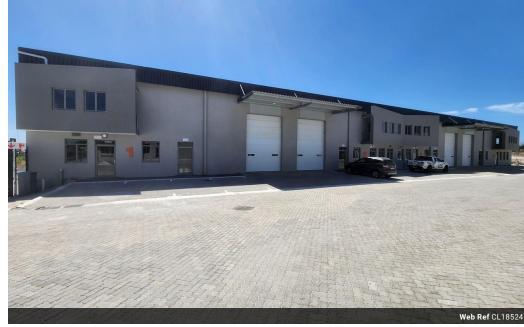

## 998m2 WAREHOUSE TO RENT IN BELLVILLE SOUTH

### Brand-New 998m2 Warehouse for Rent in Bellville South - Prime Visibility and Accessibility

Step into this newly built 998m2 warehouse, perfectly situated in Bellville South's thriving industrial hub. Designed for efficiency and exposure, this space offers everything a dynamic business needs to thrive, from seamless logistics to premium branding

#### Key Features

- -\*\*Professional Office Setup:\*\* Spacious reception, standard office, and large warehouse office to streamline daily operations.
  -\*\*Versatile Warehouse Space:\*\* Generous floor space, a dedicated storeroom, and ample power points to support diverse
- commercial and industrial needs.
- \*\*\*Convenient Amenities:\*\* A well-equipped kitchenette, ample parking for staff and trucks, and seamless truck access for loading and unloading.