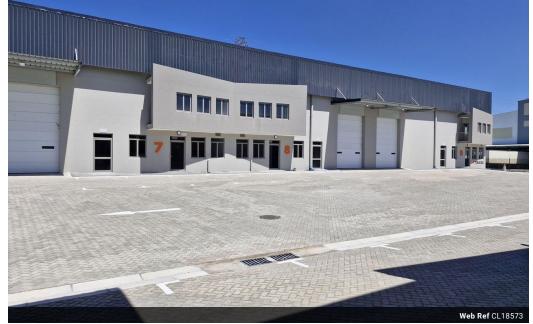

# 1800m2 WAREHOUSE TO RENT IN BELLVILLE SOUTH

### \*\*Brand-New 1800m2 Warehouse for Rent in Bellville South\*\*

\*\*Features:\*\*

- \*\*Office Space:\*\* Spacious reception, standard office, and a large warehouse office.
- \*\*Warehouse Layout:\*\* Excellent floor space with a dedicated storeroom and ample power points.
- \*\*Access & Loading:\*\* \*\*Four large roller shutter doors\*\* for seamless truck access and efficient operations.
- \*\*Amenities:\*\* Kitchenette, multiple ablutions, and ample parking for staff and trucks.
  \*\*Power Supply:\*\* 3-phase, 60-amp electricity.

\*\*Location:\*\*

- Easy access to \*\*Pieter Barlow Road, Strand Road, La Belle Road, Bottelary Road, R300, and N1\*\*.
- Close to public transport options, including buses, taxis, and trains.

\*\*Specifications:\*\* - \*\*Size:\*\* 1800m2