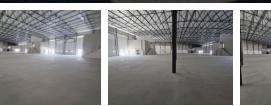

### \*\*Brand-New 1800m2 Warehouse for Rent in Bellville South\*\*

\*\*Features:\*\*

- \*\*Office Space:\*\* Spacious reception, standard office, and a large warehouse office.
- \*\*Warehouse Layout:\*\* Excellent floor space with a dedicated storeroom and ample power points.
- \*\*Access & Loading:\*\* \*\*Four large roller shutter doors\*\* for seamless truck access and efficient operations.
- \*\*Amenities:\*\* Kitchenette, multiple ablutions, and ample parking for staff and trucks.
  \*\*Power Supply:\*\* 3-phase, 60-amp electricity.