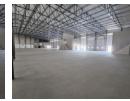

### \*\*Brand-New 1800m2 Warehouse for Rent in Bellville South\*\*

\*\*Features:\*\*

- \*\*Office Space:\*\* Spacious reception, standard office, and a large warehouse office.
- \*\*Warehouse Layout:\*\* Excellent floor space with a dedicated storeroom and ample power points.
- \*\*Access & Loading:\*\* \*\*Four large roller shutter doors\*\* for seamless truck access and efficient operations.
- \*\*Amenities:\*\* Kitchenette, multiple ablutions, and ample parking for staff and trucks.
  \*\*Power Supply:\*\* 3-phase, 60-amp electricity.