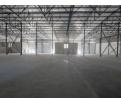

## 2000m2 WAREHOUSE TO RENT IN BELLVILLE SOUTH

### \*\*Brand-New 2000m2 Warehouse for Rent in Bellville South\*\*

This \*\*newly built 2000m2 warehouse\*\* is designed for businesses that need \*\*space, accessibility, and efficiency\*\*. Located in \*\*Bellville South's thriving industrial hub\*\*, this facility offers \*\*prime exposure, excellent truck access, and a well-structured layout\*\* to support seamless operations.

- ### \*\*Key Features:\*\*
  \*\*Spacious Office Setup\*\* Large reception, private office, and a dedicated warehouse office for smooth workflow.
  \*\*Expansive Warehouse Space\*\* Open floor plan with a \*\*storeroom\*\*, ample power points, and high ceilings.
  \*\*Superior Access & Loading\*\* \*\*Four large roller shutter doors\*\* provide \*\*easy entry for trucks\*\* and streamline logistics.