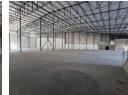

### \*\*Brand-New 2000m2 Warehouse for Rent in Bellville South\*\*

This \*\*newly built 2000m2 warehouse\*\* is designed for businesses that need \*\*space, accessibility, and efficiency\*\*. Located in \*\*Bellville South's thriving industrial hub\*\*, this facility offers \*\*prime exposure, excellent truck access, and a well-structured layout\*\* to support seamless operations.

- ### \*\*Key Features:\*\*
  \*\*Spacious Office Setup\*\* Large reception, private office, and a dedicated warehouse office for smooth workflow.
  \*\*Expansive Warehouse Space\*\* Open floor plan with a \*\*storeroom\*\*, ample power points, and high ceilings.
  \*\*Superior Access & Loading\*\* \*\*Four large roller shutter doors\*\* provide \*\*easy entry for trucks\*\* and streamline logistics.