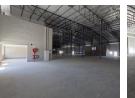

### \*\*Brand-New 2000m2 Warehouse for Rent in Bellville South\*\*

This \*\*newly built 2000m2 warehouse\*\* is designed for businesses that need \*\*space, accessibility, and efficiency\*\*. Located in \*\*Bellville South's thriving industrial hub\*\*, this facility offers \*\*prime exposure, excellent truck access, and a well-structured layout\*\* to support seamless operations.

- ### \*\*Key Features:\*\*
  \*\*Spacious Office Setup\*\* Large reception, private office, and a dedicated warehouse office for smooth workflow.
  \*\*Expansive Warehouse Space\*\* Open floor plan with a \*\*storeroom\*\*, ample power points, and high ceilings.
  \*\*Superior Access & Loading\*\* \*\*Four large roller shutter doors\*\* provide \*\*easy entry for trucks\*\* and streamline logistics.