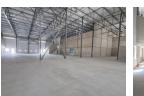

### \*\*Brand-New 2000m2 Warehouse for Rent in Bellville South\*\*

This \*\*newly built 2000m2 warehouse\*\* is designed for businesses that need \*\*space, accessibility, and efficiency\*\*. Located in \*\*Bellville South's thriving industrial hub\*\*, this facility offers \*\*prime exposure, excellent truck access, and a well-structured layout\*\* to support seamless operations.

- ### \*\*Key Features:\*\*
  \*\*Spacious Office Setup\*\* Large reception, private office, and a dedicated warehouse office for smooth workflow.
  \*\*Expansive Warehouse Space\*\* Open floor plan with a \*\*storeroom\*\*, ample power points, and high ceilings.
  \*\*Superior Access & Loading\*\* \*\*Four large roller shutter doors\*\* provide \*\*easy entry for trucks\*\* and streamline logistics.