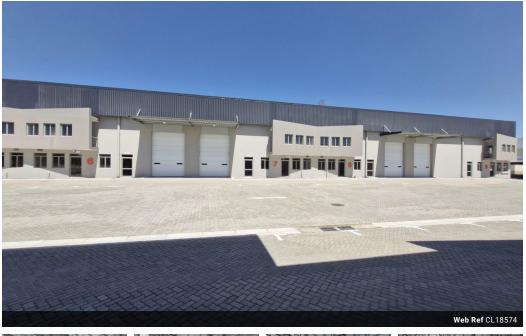

## 2000m2 WAREHOUSE TO RENT IN BELLVILLE SOUTH

### \*\*Brand-New 2000m2 Warehouse for Rent in Bellville South\*\*

This \*\*newly built 2000m2 warehouse\*\* is designed for businesses that need \*\*space, accessibility, and efficiency\*\*. Located in \*\*Bellville South's thriving industrial hub\*\*, this facility offers \*\*prime exposure, excellent truck access, and a well-structured layout\*\* to support seamless operations.

- ### \*\*Key Features:\*\*
  \*\*Spacious Office Setup\*\* Large reception, private office, and a dedicated warehouse office for smooth workflow.
  \*\*Expansive Warehouse Space\*\* Open floor plan with a \*\*storeroom\*\*, ample power points, and high ceilings.
  \*\*Superior Access & Loading\*\* \*\*Four large roller shutter doors\*\* provide \*\*easy entry for trucks\*\* and streamline logistics.

| Building Name<br>Zoning | Unit 5<br>Industrial |                   |     |                 |
|-------------------------|----------------------|-------------------|-----|-----------------|
| Interior                |                      | Exterior          |     | Sizes           |
| Power 3 Phase           | Yes                  | Security          | Yes | Floor Size      |
| Power Amps              | 60                   | Open Parking Bays | 10  | Building Height |