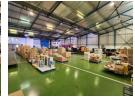

## 1180m2 WAREHOUSE TO LET IN BELLVILLE

\*\*1180m2 Warehouse with Prime Exposure in Bellville\*\*

Positioned at a major intersection in Bellville, this 1180m2 warehouse offers \*\*exceptional visibility and signage opportunities\*\*, making it ideal for businesses looking to enhance their brand presence.

The warehouse provides \*\*ample office space\*\*, a well-designed warehouse floor with \*\*excellent natural light\*\*, and secure access, making it suitable for \*\*warehousing, distribution, light manufacturing, and various commercial uses\*\*

### \*\*Warehouse Features:\*\*
- Secure park with \*\*access control\*\*

| Building Name<br>Zoning | Unit A1<br>Industrial |                   |     |                 |         |
|-------------------------|-----------------------|-------------------|-----|-----------------|---------|
| Interior                |                       | Exterior          |     | Sizes           |         |
| Air Conditioning        | Yes                   | Security          | Yes | Floor Size      | 1,180m² |
| Power 3 Phase           | Yes                   | Open Parking Bays | 4   | Building Height | 7m      |
| Power Amps              | 80                    |                   |     |                 |         |