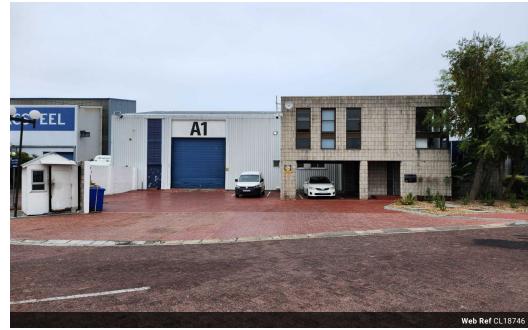

## 1180m2 WAREHOUSE TO LET IN BELLVILLE

\*\*1180m2 Warehouse with Prime Exposure in Bellville\*\*

Positioned at a major intersection in Bellville, this 1180m2 warehouse offers \*\*exceptional visibility and signage opportunities\*\*, making it ideal for businesses looking to enhance their brand presence.

### \*\*Warehouse Features:\*\*
- Secure park with \*\*access control\*\*

| Building Name<br>Zoning | Unit A1<br>Industrial |                   |     |                 |         |
|-------------------------|-----------------------|-------------------|-----|-----------------|---------|
| Interior                |                       | Exterior          |     | Sizes           |         |
| Air Conditioning        | Yes                   | Security          | Yes | Floor Size      | 1,180m² |
| Power 3 Phase           | Yes                   | Open Parking Bays | 4   | Building Height | 7m      |
| Power Amps              | 80                    |                   |     |                 |         |