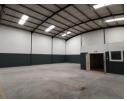

## 445m2 WAREHOUSE TO LET IN BELLVILLE

\*\*Prime 445m2 Warehouse for Rent - Exceptional Location & Visibility\*\*

This versatile 445m2 warehouse in Bellville is perfectly positioned at a major intersection, ensuring maximum exposure with excellent signage opportunities. Whether you're in warehousing, distribution, light manufacturing, or other commercial operations, this space is designed to support your business needs.

## ### \*\*Key Features:\*\*

- -\*\*Strategic Location\*\* Easy access via Peter Barlow Drive, Robert Sobukwe Road, Symphony Way, R300, and N2
  -\*\*Ample Office & Warehouse Space\*\* Well-balanced layout with generous office areas and high-quality warehouse floor space
  -\*\*Exceptional Natural Light\*\* Creates a bright, energy-efficient work environment
- \*\*Effortless Accessibility\*\* Close to public transport (buses, trains, taxis)