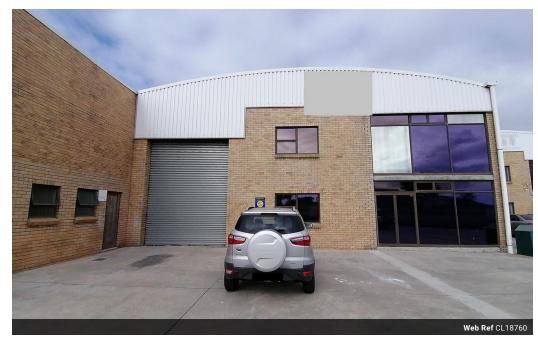

## 445m2 WAREHOUSE TO LET IN BELLVILLE

\*\*Prime 445m2 Warehouse for Rent - Exceptional Location & Visibility\*\*

This versatile 445m2 warehouse in Bellville is perfectly positioned at a major intersection, ensuring maximum exposure with excellent signage opportunities. Whether you're in warehousing, distribution, light manufacturing, or other commercial operations, this space is designed to support your business needs.

## ### \*\*Key Features:\*\*

- -\*\*Strategic Location\*\* Easy access via Peter Barlow Drive, Robert Sobukwe Road, Symphony Way, R300, and N2
  -\*\*Ample Office & Warehouse Space\*\* Well-balanced layout with generous office areas and high-quality warehouse floor space
  -\*\*Exceptional Natural Light\*\* Creates a bright, energy-efficient work environment
- \*\*Effortless Accessibility\*\* Close to public transport (buses, trains, taxis)