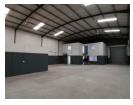

## 445m2 WAREHOUSE TO LET IN BELLVILLE

\*\*Prime 445m2 Warehouse for Rent - Exceptional Location & Visibility\*\*

This versatile 445m2 warehouse in Bellville is perfectly positioned at a major intersection, ensuring maximum exposure with excellent signage opportunities. Whether you're in warehousing, distribution, light manufacturing, or other commercial operations, this space is designed to support your business needs.

## ### \*\*Key Features:\*\*

- -\*\*Strategic Location\*\* Easy access via Peter Barlow Drive, Robert Sobukwe Road, Symphony Way, R300, and N2
  -\*\*Ample Office & Warehouse Space\*\* Well-balanced layout with generous office areas and high-quality warehouse floor space
  -\*\*Exceptional Natural Light\*\* Creates a bright, energy-efficient work environment
- \*\*Effortless Accessibility\*\* Close to public transport (buses, trains, taxis)