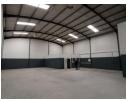

## 445m2 WAREHOUSE TO LET IN BELLVILLE

\*\*Prime 445m2 Warehouse for Rent - Exceptional Location & Visibility\*\*

This versatile 445m2 warehouse in Bellville is perfectly positioned at a major intersection, ensuring maximum exposure with excellent signage opportunities. Whether you're in warehousing, distribution, light manufacturing, or other commercial operations, this space is designed to support your business needs.

## ### \*\*Key Features:\*\*

- -\*\*Strategic Location\*\* Easy access via Peter Barlow Drive, Robert Sobukwe Road, Symphony Way, R300, and N2
  -\*\*Ample Office & Warehouse Space\*\* Well-balanced layout with generous office areas and high-quality warehouse floor space
  -\*\*Exceptional Natural Light\*\* Creates a bright, energy-efficient work environment
- \*\*Effortless Accessibility\*\* Close to public transport (buses, trains, taxis)