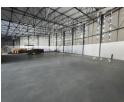

## 998m2 WAREHOUSE TO RENT IN BELLVILLE SOUTH

Brand-New 998m² Warehouse to Let in Bellville South – Prime Exposure & Immediate Occupation
Position your business for success in this newly built 558m² warehouse, located in the thriving industrial hub of Bellville South.
With excellent visibility and direct access to major transport routes, this property offers a seamless blend of functionality, exposure, and accessibility — available immediately.

Generous floor space with excellent height, a dedicated storeroom, and ample natural light. Ideal for storage, manufacturing, and logistics.

Easy Truck Access