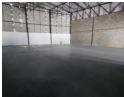

## 998m2 WAREHOUSE TO RENT IN BELLVILLE SOUTH

Brand-New 998m² Warehouse to Let in Bellville South – Prime Exposure & Immediate Occupation
Position your business for success in this newly built 558m² warehouse, located in the thriving industrial hub of Bellville South.
With excellent visibility and direct access to major transport routes, this property offers a seamless blend of functionality, exposure, and accessibility — available immediately.

Generous floor space with excellent height, a dedicated storeroom, and ample natural light. Ideal for storage, manufacturing, and logistics.

Easy Truck Access