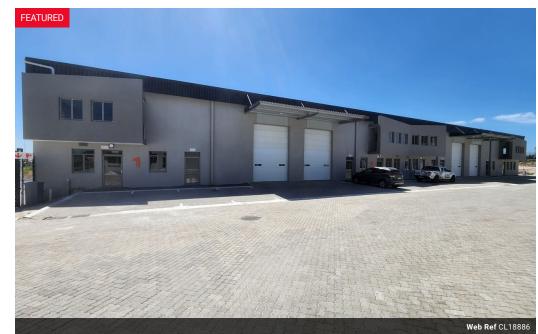

## 998m2 WAREHOUSE TO RENT IN BELLVILLE SOUTH

Brand-New 998m² Warehouse to Let in Bellville South – Prime Exposure & Immediate Occupation
Position your business for success in this newly built 558m² warehouse, located in the thriving industrial hub of Bellville South.
With excellent visibility and direct access to major transport routes, this property offers a seamless blend of functionality, exposure, and accessibility — available immediately.

Broperty Highlights:

Professional Office Component

Includes a welcoming reception area, a standard office, and a larger warehouse-facing office — all designed to support efficient business operations.

Spacious & Practical Warehouse Layout

Generous floor space with excellent height, a dedicated storeroom, and ample natural light. Ideal for storage, manufacturing, and logistics.

Easy Truck Access

## Features

**Building Name** Unit 3 Industrial

Sizes Interior Exterior 998m² Floor Loading Cap. 1 Tn/m<sup>2</sup> Floor Size Security Yes Power 3 Phase Yes Open Parking Bays 8 Land Size 6,000m<sup>2</sup> Power Amps 60 **Building Height** 8m