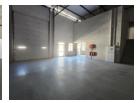

## 998m2 WAREHOUSE TO RENT IN BELLVILLE SOUTH

Brand-New 998m² Warehouse to Let in Bellville South – Prime Exposure & Immediate Occupation
Position your business for success in this newly built 558m² warehouse, located in the thriving industrial hub of Bellville South.
With excellent visibility and direct access to major transport routes, this property offers a seamless blend of functionality, exposure, and accessibility — available immediately.

Broperty Highlights:

Professional Office Component

Includes a welcoming reception area, a standard office, and a larger warehouse-facing office — all designed to support efficient business operations.

Spacious & Practical Warehouse Layout

Generous floor space with excellent height, a dedicated storeroom, and ample natural light. Ideal for storage, manufacturing, and logistics.

Easy Truck Access