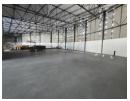

## 548m2 WAREHOUSE TO RENT IN BELLVILLE SOUTH

Brand New 548m² Warehouse to Let | Bellville South | Excellent Exposure & Access
This brand-new 548m² warehouse is located in the heart of Bellville South's industrial hub and offers excellent exposure with fantastic signage opportunities. The unit is well-positioned with easy access to major routes including Pieter Barlow Road, Strand Road, La Belle Road, Bottelary Road, R300, and the N1.

## **Building Name**

Power Amps

Industrial Zoning Interior Exterior Sizes Floor Loading Cap. 548m² 1 Tn/m<sup>2</sup> Floor Size Security Yes Power 3 Phase Yes Open Parking Bays