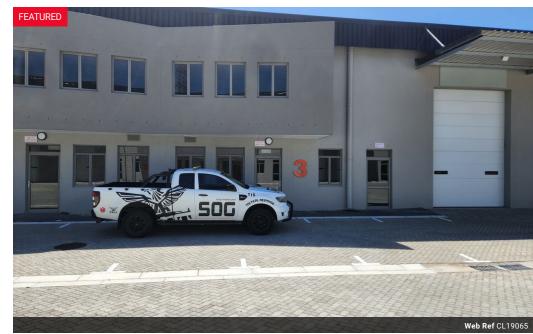

## 548m2 WAREHOUSE TO RENT IN BELLVILLE SOUTH

Brand New 548m² Warehouse to Let | Bellville South | Excellent Exposure & Access
This brand-new 548m² warehouse is located in the heart of Bellville South's industrial hub and offers excellent exposure with fantastic signage opportunities. The unit is well-positioned with easy access to major routes including Pieter Barlow Road, Strand Road, La Belle Road, Bottelary Road, R300, and the N1.

The property is ideal for warehousing, distribution, light manufacturing, and a range of other commercial uses. Public transport, including buses, taxis, and train routes, is easily accessible in the area. Key Features:

## **Building Name**

Power Amps

Industrial Zoning Interior Exterior Sizes Floor Loading Cap. 548m² 1 Tn/m<sup>2</sup> Floor Size Security Yes Power 3 Phase Yes Open Parking Bays