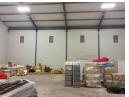

## 449m2 WAREHOUSE TO LET IN STIKLAND

\*\*Modern 449m2 Industrial Warehouse in Stikland\*\*

Position your business for success with this centrally located industrial warehouse in the heart of Stikland. Offering \*\*prime visibility and excellent signage opportunities\*\*, this space is ideal for \*\*warehousing, distribution, or light manufacturing\*\*.

| Building Name | Unit 9    |
|---------------|-----------|
| Zoning        | Industria |

| Interior      |     | Exterior          |   | Sizes           |       |
|---------------|-----|-------------------|---|-----------------|-------|
| Power 3 Phase | Yes | Open Parking Bays | 3 | Floor Size      | 449m² |
| Power Amps    | 63  |                   |   | Building Height | 7m    |