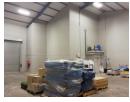

## 449m2 WAREHOUSE TO LET IN STIKLAND

\*\*Modern 449m2 Industrial Warehouse in Stikland\*\*

Position your business for success with this centrally located industrial warehouse in the heart of Stikland. Offering \*\*prime visibility and excellent signage opportunities\*\*, this space is ideal for \*\*warehousing, distribution, or light manufacturing\*\*.

| Building Name | Unit 9    |
|---------------|-----------|
| Zoning        | Industria |

| Interior      |     | Exterior          |   | Sizes           |       |
|---------------|-----|-------------------|---|-----------------|-------|
| Power 3 Phase | Yes | Open Parking Bays | 3 | Floor Size      | 449m² |
| Power Amps    | 63  |                   |   | Building Height | 7m    |