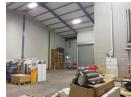

## 449m2 WAREHOUSE TO LET IN STIKLAND

\*\*Modern 449m2 Industrial Warehouse in Stikland\*\*

Position your business for success with this centrally located industrial warehouse in the heart of Stikland. Offering \*\*prime visibility and excellent signage opportunities\*\*, this space is ideal for \*\*warehousing, distribution, or light manufacturing\*\*.

| Building Name | Unit 9    |
|---------------|-----------|
| Zoning        | Industria |

| Interior      |     | Exterior          |   | Sizes           |       |
|---------------|-----|-------------------|---|-----------------|-------|
| Power 3 Phase | Yes | Open Parking Bays | 3 | Floor Size      | 449m² |
| Power Amps    | 63  |                   |   | Building Height | 7m    |