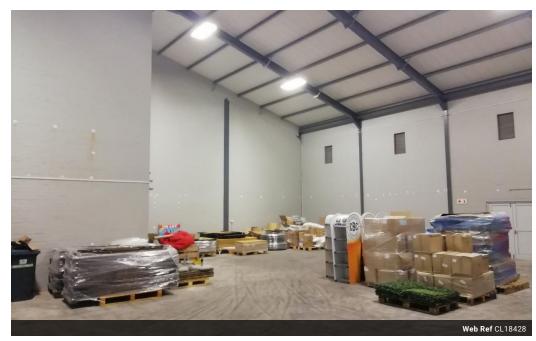

## 449m2 WAREHOUSE TO LET IN STIKLAND

\*\*Modern 449m2 Industrial Warehouse in Stikland\*\*

Position your business for success with this centrally located industrial warehouse in the heart of Stikland. Offering \*\*prime visibility and excellent signage opportunities\*\*, this space is ideal for \*\*warehousing, distribution, or light manufacturing\*\*.

Easily accessible via major transport routes such as Willow Road, La Belle Road, Bottelary Road, R300, and the N1, this warehouse ensures seamless logistics. Public transport options, including buses, trains, and taxis, are within close reach for added convenience.

| Building Name | Unit 9    |
|---------------|-----------|
| Zoning        | Industria |

| Interior      |     | Exterior          |   | Sizes           |       |
|---------------|-----|-------------------|---|-----------------|-------|
| Power 3 Phase | Yes | Open Parking Bays | 3 | Floor Size      | 449m² |
| Power Amps    | 63  |                   |   | Building Height | 7m    |