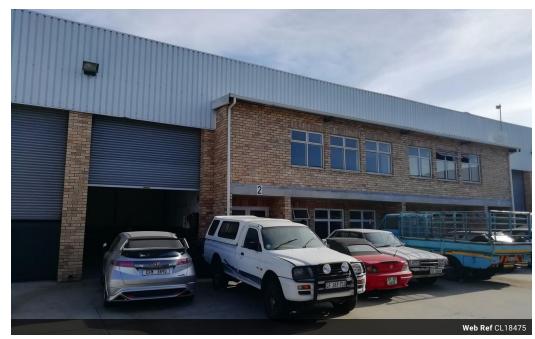

## 310m2 WAREHOUSE TO RENT IN STIKLAND

\*\*310m2 Warehouse to Let in Stikland Industria - Excellent Accessibility & Versatile Space\*\*

This well-positioned 310m2 warehouse in Stikland Industria offers the perfect combination of practicality and convenience. With effortless access to major roads and exceptional functionality, this space is ideal for businesses in warehousing, light manufacturing, distribution, or various commercial operations.

- \*\*Prime Location Perks:\*\*
- Conveniently located near La Belle Road, Amandel Road, Bottelary Road, R300, and the N1.
  Close proximity to public transport options, including buses, trains, and taxis, for seamless staff commutes.
- \*\*Designed to Support Your Operations:\*\*

Unit 4

- \*\*Generous warehouse space\*\* bathed in natural light for a productive environment.

## **Building Name**

| Zoning        | Industrial |                   |   |                 |       |
|---------------|------------|-------------------|---|-----------------|-------|
| Interior      |            | Exterior          |   | Sizes           |       |
| Power 3 Phase | Yes        | Open Parking Bays | 3 | Floor Size      | 310m² |
| Power Amps    | 63         |                   |   | Building Height | 7m    |