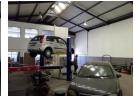

## 310m2 WAREHOUSE TO RENT IN STIKLAND

\*\*310m2 Warehouse to Let in Stikland Industria - Excellent Accessibility & Versatile Space\*\*

This well-positioned 310m2 warehouse in Stikland Industria offers the perfect combination of practicality and convenience. With effortless access to major roads and exceptional functionality, this space is ideal for businesses in warehousing, light manufacturing, distribution, or various commercial operations.

Unit 4

- \*\*Generous warehouse space\*\* bathed in natural light for a productive environment.