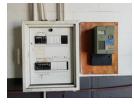

## **Building Name**

| Zoning        | Industrial |                   |   |                 |       |
|---------------|------------|-------------------|---|-----------------|-------|
| Interior      |            | Exterior          |   | Sizes           |       |
| Power 3 Phase | Yes        | Open Parking Bays | 3 | Floor Size      | 310m² |
| Power Amps    | 63         |                   |   | Building Height | 7m    |