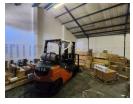

## 186m2 WAREHOUSE TO LET IN STIKLAND

Compact 186m2 Warehouse for Rent in Stikland - Ideal for Manufacturing or Warehousing
This versatile 186m2 warehouse in Stikland offers the perfect setup for manufacturing, warehousing, distribution, or serving as a base of operations. Centrally located in Bellville's bustling industrial area, it combines convenience, functionality, and accessibility for businesses of all sizes. Key Features

- Office Setup: Includes a standard office, large offices upstairs, and a welcoming reception area to accommodate your team and clients.
- Efficient Layout: Features a roller shutter door for smooth loading, secure park access, and ample natural light in the office
- spaces. Amenities: Equipped with a kitchenette and separate ablutions for both office and warehouse staff.