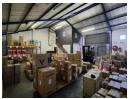

## 186m2 WAREHOUSE TO LET IN STIKLAND

Compact 186m2 Warehouse for Rent in Stikland - Ideal for Manufacturing or Warehousing
This versatile 186m2 warehouse in Stikland offers the perfect setup for manufacturing, warehousing, distribution, or serving as a base of operations. Centrally located in Bellville's bustling industrial area, it combines convenience, functionality, and accessibility for businesses of all sizes. Key Features

- Office Setup: Includes a standard office, large offices upstairs, and a welcoming reception area to accommodate your team and clients.
- Efficient Layout: Features a roller shutter door for smooth loading, secure park access, and ample natural light in the office
- spaces. Amenities: Equipped with a kitchenette and separate ablutions for both office and warehouse staff.