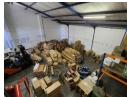

## 186m2 WAREHOUSE TO LET IN STIKLAND

Compact 186m2 Warehouse for Rent in Stikland - Ideal for Manufacturing or Warehousing
This versatile 186m2 warehouse in Stikland offers the perfect setup for manufacturing, warehousing, distribution, or serving as a base of operations. Centrally located in Bellville's bustling industrial area, it combines convenience, functionality, and accessibility for businesses of all sizes. Key Features

- Office Setup: Includes a standard office, large offices upstairs, and a welcoming reception area to accommodate your team and clients.
- Efficient Layout: Features a roller shutter door for smooth loading, secure park access, and ample natural light in the office
- spaces. Amenities: Equipped with a kitchenette and separate ablutions for both office and warehouse staff.