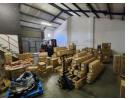

## 186m2 WAREHOUSE TO LET IN STIKLAND

Compact 186m2 Warehouse for Rent in Stikland - Ideal for Manufacturing or Warehousing
This versatile 186m2 warehouse in Stikland offers the perfect setup for manufacturing, warehousing, distribution, or serving as a base of operations. Centrally located in Bellville's bustling industrial area, it combines convenience, functionality, and accessibility for businesses of all sizes. Key Features

- Office Setup: Includes a standard office, large offices upstairs, and a welcoming reception area to accommodate your team and clients.
- Efficient Layout: Features a roller shutter door for smooth loading, secure park access, and ample natural light in the office
- spaces. Amenities: Equipped with a kitchenette and separate ablutions for both office and warehouse staff.