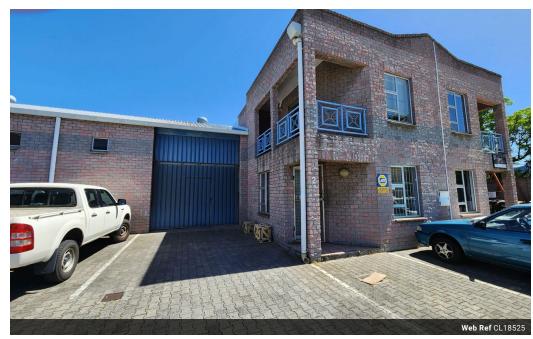

## 186m2 WAREHOUSE TO LET IN STIKLAND

Compact 186m2 Warehouse for Rent in Stikland - Ideal for Manufacturing or Warehousing
This versatile 186m2 warehouse in Stikland offers the perfect setup for manufacturing, warehousing, distribution, or serving as a base of operations. Centrally located in Bellville's bustling industrial area, it combines convenience, functionality, and accessibility for businesses of all sizes. Key Features

- Office Setup: Includes a standard office, large offices upstairs, and a welcoming reception area to accommodate your team and clients.
- Efficient Layout: Features a roller shutter door for smooth loading, secure park access, and ample natural light in the office
- spaces. Amenities: Equipped with a kitchenette and separate ablutions for both office and warehouse staff.

| Building Name<br>Zoning | Unit2<br>Industrial |                   |   |                 |       |
|-------------------------|---------------------|-------------------|---|-----------------|-------|
| Interior                |                     | Exterior          |   | Sizes           |       |
| Power 3 Phase           | Yes                 | Open Parking Bays | 3 | Floor Size      | 186m² |
| Power Amps              | 80                  |                   |   | Building Height | 7m    |