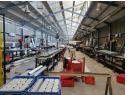

## 854m2 WAREHOUSE TO LET IN STIKLAND INDUSTRIAL

\*\*854m2 Warehouse TO RENT in Stikland Industria\*\*

\*\*Exceptional Value for Money!\*\* This \*\*854m2 warehouse\*\* in the prime Stikland Industria area is not only \*\*perfectly located\*\* but also offered at an incredibly \*\*competitive price per m2\*\*, making it a smart choice for businesses looking to optimize costs without compromising on quality.

- \*\*Why Choose This Warehouse?\*\*
  \*\*Visibility & Signage:\*\* Excellent location with high exposure to maximize your business's visibility.
  \*\*Office Space:\*\* Includes a spacious large office and a standard office for administrative needs.
  \*\*Warehouse Space:\*\* Functional, well-lit with \*\*good natural light\*\*, and designed for efficiency.
- \*\*Access:\*\* A large roller shutter door and easy truck access streamline your operations