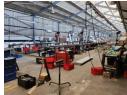

## 854m2 WAREHOUSE TO LET IN STIKLAND INDUSTRIAL

\*\*854m2 Warehouse TO RENT in Stikland Industria\*\*

\*\*Exceptional Value for Money!\*\* This \*\*854m2 warehouse\*\* in the prime Stikland Industria area is not only \*\*perfectly located\*\* but also offered at an incredibly \*\*competitive price per m2\*\*, making it a smart choice for businesses looking to optimize costs without compromising on quality.

- \*\*Why Choose This Warehouse?\*\*
  \*\*Visibility & Signage:\*\* Excellent location with high exposure to maximize your business's visibility.
  \*\*Office Space:\*\* Includes a spacious large office and a standard office for administrative needs.
  \*\*Warehouse Space:\*\* Functional, well-lit with \*\*good natural light\*\*, and designed for efficiency.
- \*\*Access:\*\* A large roller shutter door and easy truck access streamline your operations