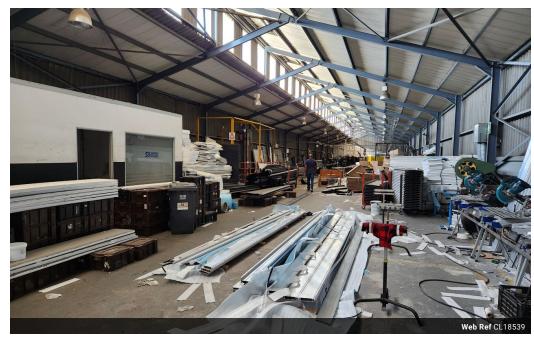

## 854m2 WAREHOUSE TO LET IN STIKLAND INDUSTRIAL

\*\*854m2 Warehouse TO RENT in Stikland Industria\*\*

\*\*Exceptional Value for Money!\*\* This \*\*854m2 warehouse\*\* in the prime Stikland Industria area is not only \*\*perfectly located\*\* but also offered at an incredibly \*\*competitive price per m2\*\*, making it a smart choice for businesses looking to optimize costs without compromising on quality.

- \*\*Why Choose This Warehouse?\*\*
  \*\*Visibility & Signage:\*\* Excellent location with high exposure to maximize your business's visibility.
  \*\*Office Space:\*\* Includes a spacious large office and a standard office for administrative needs.
  \*\*Warehouse Space:\*\* Functional, well-lit with \*\*good natural light\*\*, and designed for efficiency.
- \*\*Access:\*\* A large roller shutter door and easy truck access streamline your operations