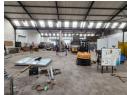

## 1270m2 WAREHOUSE TO RENT IN BELLVILLE

### High-Exposure 1270m2 Warehouse with 200m2 Yard in Bellville - Prime Location

This well-located \*\*1270m2 warehouse\*\* in Bellville offers \*\*excellent exposure, visibility, and signage opportunities\*\*, making it an ideal space for a range of commercial operations. A \*\*key feature\*\* of this property is the \*\*200m² yard space\*\*, providing additional outdoor storage, parking, or loading flexibility. Whether you need space for \*\*warehousing, distribution, light manufacturing, or other business uses\*\*, this property delivers the perfect combination of accessibility and functionality.

- #### Warehouse Highlights:
  Prime location with \*\*excellent visibility and signage potential\*\*
  \*\*200m2 yard space\*\*, ideal for additional storage or truck access

Zoning Industrial

Exterior Sizes Interior Power 3 Phase Floor Size 10 1,270m<sup>2</sup> Yes Open Parking Bays **Building Height** Power Amps 80 7m