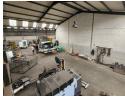

### High-Exposure 1270m2 Warehouse with 200m2 Yard in Bellville - Prime Location

This well-located \*\*1270m2 warehouse\*\* in Bellville offers \*\*excellent exposure, visibility, and signage opportunities\*\*, making it an ideal space for a range of commercial operations. A \*\*key feature\*\* of this property is the \*\*200m² yard space\*\*, providing additional outdoor storage, parking, or loading flexibility. Whether you need space for \*\*warehousing, distribution, light manufacturing, or other business uses\*\*, this property delivers the perfect combination of accessibility and functionality.

- #### Warehouse Highlights:
  Prime location with \*\*excellent visibility and signage potential\*\*
  \*\*200m2 yard space\*\*, ideal for additional storage or truck access

Zoning Industrial

Exterior Sizes Interior Power 3 Phase Floor Size 10 1,270m<sup>2</sup> Yes Open Parking Bays **Building Height** Power Amps 80 7m