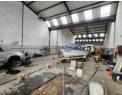

### High-Exposure 1270m2 Warehouse with 200m2 Yard in Bellville - Prime Location

This well-located \*\*1270m2 warehouse\*\* in Bellville offers \*\*excellent exposure, visibility, and signage opportunities\*\*, making it an ideal space for a range of commercial operations. A \*\*key feature\*\* of this property is the \*\*200m² yard space\*\*, providing additional outdoor storage, parking, or loading flexibility. Whether you need space for \*\*warehousing, distribution, light manufacturing, or other business uses\*\*, this property delivers the perfect combination of accessibility and functionality.

- #### Warehouse Highlights:
  Prime location with \*\*excellent visibility and signage potential\*\*
  \*\*200m2 yard space\*\*, ideal for additional storage or truck access

Zoning Industrial

Exterior Sizes Interior Power 3 Phase Floor Size 10 1,270m<sup>2</sup> Yes Open Parking Bays **Building Height** Power Amps 80 7m