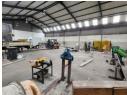

### High-Exposure 1270m2 Warehouse with 200m2 Yard in Bellville - Prime Location

This well-located \*\*1270m2 warehouse\*\* in Bellville offers \*\*excellent exposure, visibility, and signage opportunities\*\*, making it an ideal space for a range of commercial operations. A \*\*key feature\*\* of this property is the \*\*200m² yard space\*\*, providing additional outdoor storage, parking, or loading flexibility. Whether you need space for \*\*warehousing, distribution, light manufacturing, or other business uses\*\*, this property delivers the perfect combination of accessibility and functionality.

- #### Warehouse Highlights:
  Prime location with \*\*excellent visibility and signage potential\*\*
  \*\*200m2 yard space\*\*, ideal for additional storage or truck access

Zoning Industrial

Exterior Sizes Interior Power 3 Phase Floor Size 10 1,270m<sup>2</sup> Yes Open Parking Bays **Building Height** Power Amps 80 7m