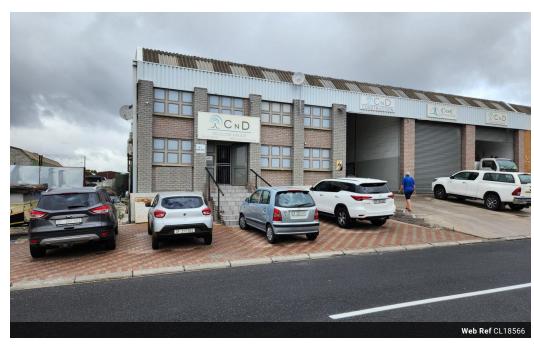

## 1270m2 WAREHOUSE TO RENT IN BELLVILLE

### High-Exposure 1270m2 Warehouse with 200m2 Yard in Bellville - Prime Location

This well-located \*\*1270m2 warehouse\*\* in Bellville offers \*\*excellent exposure, visibility, and signage opportunities\*\*, making it an ideal space for a range of commercial operations. A \*\*key feature\*\* of this property is the \*\*200m² yard space\*\*, providing additional outdoor storage, parking, or loading flexibility. Whether you need space for \*\*warehousing, distribution, light manufacturing, or other business uses\*\*, this property delivers the perfect combination of accessibility and functionality.

- #### Warehouse Highlights:
  Prime location with \*\*excellent visibility and signage potential\*\*
  \*\*200m2 yard space\*\*, ideal for additional storage or truck access

Zoning Industrial

Exterior Sizes Interior Power 3 Phase Floor Size 10 1,270m<sup>2</sup> Yes Open Parking Bays **Building Height** Power Amps 80 7m