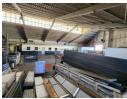

### Well-Located 1234m2 Warehouse to Rent in Stikland Industria - Secure Park

This \*\*1234m2 warehouse\*\* in \*\*Stikland Industria\*\* is situated in a \*\*secure park\*\* with \*\*24-hour security\*\* and a \*\*checkpoint\*\*, ensuring peace of mind for your business operations. Offering \*\*excellent visibility and signage opportunities\*\*, this property is perfect for companies looking for a reliable, well-located space. It provides ample \*\*office space\*\*, \*\*storage capacity\*\*, and \*\*easy truck access\*\*, making it an ideal choice for \*\*warehousing, distribution, light manufacturing\*\*, and \*\*commercial uses\*\*

#### Warehouse Highlights:

- tocated in a \*\*secure park\*\* with \*\*24-hour security\*\* and \*\*checkpoint access\*\*
  \*\*Ample office space\*\* and \*\*storage space\*\*

Unit 10