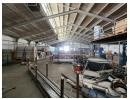

### Well-Located 1234m2 Warehouse to Rent in Stikland Industria - Secure Park

This \*\*1234m2 warehouse\*\* in \*\*Stikland Industria\*\* is situated in a \*\*secure park\*\* with \*\*24-hour security\*\* and a \*\*checkpoint\*\*, ensuring peace of mind for your business operations. Offering \*\*excellent visibility and signage opportunities\*\*, this property is perfect for companies looking for a reliable, well-located space. It provides ample \*\*office space\*\*, \*\*storage capacity\*\*, and \*\*easy truck access\*\*, making it an ideal choice for \*\*warehousing, distribution, light manufacturing\*\*, and \*\*commercial uses\*\*

#### Warehouse Highlights:

- tocated in a \*\*secure park\*\* with \*\*24-hour security\*\* and \*\*checkpoint access\*\*
  \*\*Ample office space\*\* and \*\*storage space\*\*

Unit 10