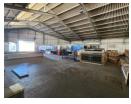

### Well-Located 1234m2 Warehouse to Rent in Stikland Industria - Secure Park

This \*\*1234m2 warehouse\*\* in \*\*Stikland Industria\*\* is situated in a \*\*secure park\*\* with \*\*24-hour security\*\* and a \*\*checkpoint\*\*, ensuring peace of mind for your business operations. Offering \*\*excellent visibility and signage opportunities\*\*, this property is perfect for companies looking for a reliable, well-located space. It provides ample \*\*office space\*\*, \*\*storage capacity\*\*, and \*\*easy truck access\*\*, making it an ideal choice for \*\*warehousing, distribution, light manufacturing\*\*, and \*\*commercial uses\*\*

#### Warehouse Highlights:

- tocated in a \*\*secure park\*\* with \*\*24-hour security\*\* and \*\*checkpoint access\*\*
  \*\*Ample office space\*\* and \*\*storage space\*\*

Unit 10