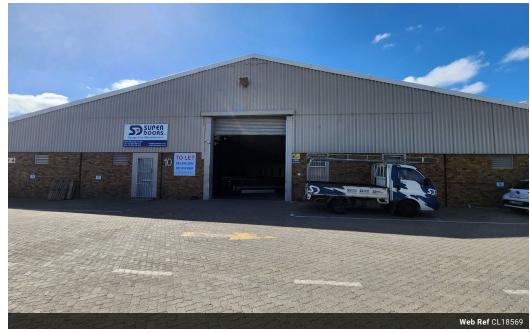

## 1234m2 WAREHOUSE TO LET IN STIKLAND INDUSTRIAL

### Well-Located 1234m2 Warehouse to Rent in Stikland Industria - Secure Park

This \*\*1234m2 warehouse\*\* in \*\*Stikland Industria\*\* is situated in a \*\*secure park\*\* with \*\*24-hour security\*\* and a \*\*checkpoint\*\*, ensuring peace of mind for your business operations. Offering \*\*excellent visibility and signage opportunities\*\*, this property is perfect for companies looking for a reliable, well-located space. It provides ample \*\*office space\*\*, \*\*storage capacity\*\*, and \*\*easy truck access\*\*, making it an ideal choice for \*\*warehousing, distribution, light manufacturing\*\*, and \*\*commercial uses\*\*

#### Warehouse Highlights:

- tocated in a \*\*secure park\*\* with \*\*24-hour security\*\* and \*\*checkpoint access\*\*
  \*\*Ample office space\*\* and \*\*storage space\*\*

Unit 10