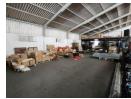

## 1234m2 WAREHOUSE TO LET IN STIKLAND INDUSTRIAL

### Well-Located 1234m2 Warehouse to Rent in Stikland Industria - Secure Park

This \*\*1234m2 warehouse\*\* in \*\*Stikland Industria\*\* is situated in a \*\*secure park\*\* with \*\*24-hour security\*\* and a \*\*checkpoint\*\*, ensuring peace of mind for your business operations. Offering \*\*excellent visibility and signage opportunities\*\*, this property is perfect for companies looking for a reliable, well-located space. It provides ample \*\*office space\*\*, \*\*storage capacity\*\*, and \*\*easy truck access\*\*, making it an ideal choice for \*\*warehousing, distribution, light manufacturing\*\*, and \*\*commercial uses\*\*

#### Warehouse Highlights:

- tocated in a \*\*secure park\*\* with \*\*24-hour security\*\* and \*\*checkpoint access\*\*
  \*\*Ample office space\*\* and \*\*storage space\*\*

Unit 10