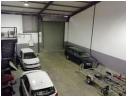

## 304m2 WAREHOUSE TO RENT IN STIKLAND

\*\*304m2 Secure Warehouse in Stikland - Prime Location & Versatile Space!\*\*

Located in a \*\*secure, access-controlled business park\*\* just off La Belle Road, this \*\*304m2 warehouse\*\* offers excellent functionality and accessibility. Ideal for \*\*distribution, light manufacturing, warehousing, or a base of operations.\*

#### \*\*Features:\*\*

- -\*\*Warehouse floor space\*\* with \*\*good height to eaves and peak\*\*
  -\*\*Office setup:\*\* 1 warehouse office + 2 upstairs offices
  -\*\*Reception area\*\* for client and delivery access

- \*\*Roller shutter door\*\* for easy loading/unloading

Unit 7

- \*\*Kitchenette & ablutions\*\* on both levels - \*\*Undercover parking & security gate\*\*
- \*\*3-phase, 40-amp power\*\*
- #### \*\*Details:\*\*
- \*\*Size:\*\* 304m2
- \*\*Availability:\*\* 1 April 2025 \*\*Denosit:\*\* 2 months' rental