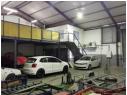

## 304m2 WAREHOUSE TO RENT IN STIKLAND

\*\*304m2 Secure Warehouse in Stikland - Prime Location & Versatile Space!\*\*

Located in a \*\*secure, access-controlled business park\*\* just off La Belle Road, this \*\*304m2 warehouse\*\* offers excellent functionality and accessibility. Ideal for \*\*distribution, light manufacturing, warehousing, or a base of operations.\*

#### \*\*Features:\*\*

- -\*\*Warehouse floor space\*\* with \*\*good height to eaves and peak\*\*
  -\*\*Office setup:\*\* 1 warehouse office + 2 upstairs offices
  -\*\*Reception area\*\* for client and delivery access

- \*\*Roller shutter door\*\* for easy loading/unloading

Unit 7

- \*\*Kitchenette & ablutions\*\* on both levels - \*\*Undercover parking & security gate\*\*
- \*\*3-phase, 40-amp power\*\*
- #### \*\*Details:\*\*
- \*\*Size:\*\* 304m2
- \*\*Availability:\*\* 1 April 2025 \*\*Denosit:\*\* 2 months' rental