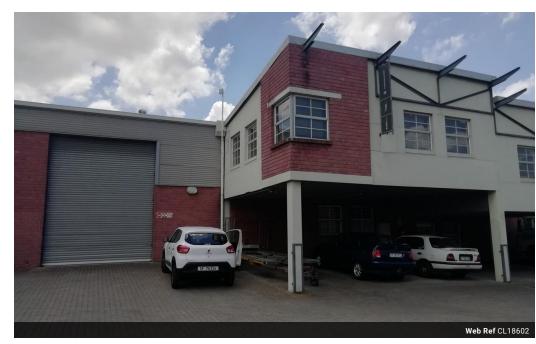

## 304m2 WAREHOUSE TO RENT IN STIKLAND

\*\*304m2 Secure Warehouse in Stikland - Prime Location & Versatile Space!\*\*

Located in a \*\*secure, access-controlled business park\*\* just off La Belle Road, this \*\*304m2 warehouse\*\* offers excellent functionality and accessibility. Ideal for \*\*distribution, light manufacturing, warehousing, or a base of operations.\*

- \*\*Roller shutter door\*\* for easy loading/unloading

Unit 7

- \*\*Kitchenette & ablutions\*\* on both levels - \*\*Undercover parking & security gate\*\*
- \*\*3-phase, 40-amp power\*\*
- #### \*\*Details:\*\*
- \*\*Size:\*\* 304m2
- \*\*Availability:\*\* 1 April 2025 \*\*Denosit:\*\* 2 months' rental