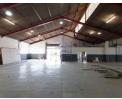

Inside, the warehouse provides ample floor space, a well-designed locker room with built-in braai, and sufficient ablutions with showers for staff convenience. Natural light enhances the workspace, while multiple power points and a water connection inside the warehouse add to its practicality.