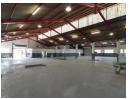

Inside, the warehouse provides ample floor space, a well-designed locker room with built-in braai, and sufficient ablutions with showers for staff convenience. Natural light enhances the workspace, while multiple power points and a water connection inside the warehouse add to its practicality.