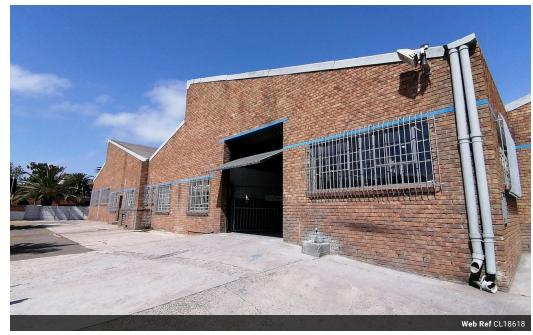

## 950m2 WAREHOUSE TO LET IN STIKLAND

950m2 Industrial Warehouse to Rent in Stikland Industria

This well-located 950m2 warehouse in Stikland Industria offers excellent exposure, great signage opportunities, and easy truck access through a large entrance gate. With good yard space and high-powered 300-amp 3-phase electricity, this unit is ideal for warehousing, distribution, manufacturing, and various commercial uses.

Inside, the warehouse provides ample floor space, a well-designed locker room with built-in braai, and sufficient ablutions with showers for staff convenience. Natural light enhances the workspace, while multiple power points and a water connection inside the warehouse add to its practicality.