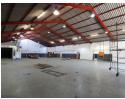

Inside, the warehouse provides ample floor space, a well-designed locker room with built-in braai, and sufficient ablutions with showers for staff convenience. Natural light enhances the workspace, while multiple power points and a water connection inside the warehouse add to its practicality.