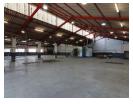

## 950m2 WAREHOUSE TO LET IN STIKLAND

950m2 Industrial Warehouse to Rent in Stikland Industria

This well-located 950m2 warehouse in Stikland Industria offers excellent exposure, great signage opportunities, and easy truck access through a large entrance gate. With good yard space and high-powered 300-amp 3-phase electricity, this unit is ideal for warehousing, distribution, manufacturing, and various commercial uses.

Inside, the warehouse provides ample floor space, a well-designed locker room with built-in braai, and sufficient ablutions with showers for staff convenience. Natural light enhances the workspace, while multiple power points and a water connection inside the warehouse add to its practicality.

### Key Features:

- Secure entrance with a security gate
- Standard reception area

## **Features**

| Building Name | Unit B     |
|---------------|------------|
| Zoning        | Industrial |
|               |            |

| IIILEIIOI     |     | LACCIOI           |   | 31263           |                   |
|---------------|-----|-------------------|---|-----------------|-------------------|
| Power 3 Phase | Yes | Open Parking Bays | 5 | Floor Size      | 950m <sup>2</sup> |
| Power Amps    | 300 |                   |   | Building Height | 7m                |