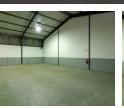

## 608m2 WAREHOUSE TO RENT IN STIKLAND

608m2 Warehouse To Let in Stikland - Secure Business Park

This 608m2 warehouse is well-located in a secure, access-controlled business park just off La Belle Road, offering excellent accessibility and a strategic position for various commercial operations.

Ideal for warehousing, light manufacturing, distribution, or as a base of operations, this unit features a spacious warehouse floor, good height to eaves and peak, and a well-designed office layout.

Easily accessible via La Belle Road, Bottelary Road, the R300, and the N1, with public transport options-including buses, trains, and taxis-nearby.

Yes

Sizes Floor Size Building Height

608m<sup>2</sup> 7m