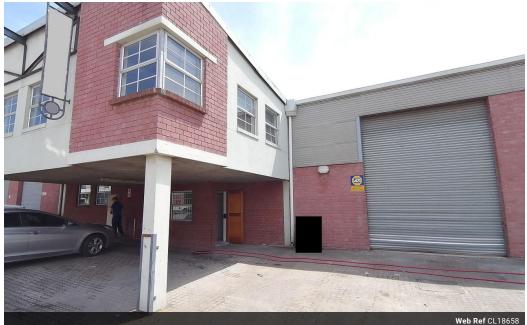

## 608m2 WAREHOUSE TO RENT IN STIKLAND

608m2 Warehouse To Let in Stikland - Secure Business Park

This 608m2 warehouse is well-located in a secure, access-controlled business park just off La Belle Road, offering excellent accessibility and a strategic position for various commercial operations.

Ideal for warehousing, light manufacturing, distribution, or as a base of operations, this unit features a spacious warehouse floor, good height to eaves and peak, and a well-designed office layout.

Easily accessible via La Belle Road, Bottelary Road, the R300, and the N1, with public transport options-including buses, trains, and taxis-nearby.

Key Features:

- \*\*Reception Areas:\*\* 2
- \*\*Warehouse Offices:\*\* 2 \*\*Upstairs Offices:\*\* 4
- \*\*Kitchenettes:\*\* 2
- \*\*Ablutions:\*\* For office and warehouse staff (upstairs and downstairs)