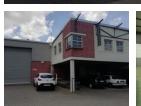

## 608m2 WAREHOUSE TO RENT IN STIKLAND

608m2 Warehouse To Let in Stikland - Secure Business Park

This 608m2 warehouse is well-located in a secure, access-controlled business park just off La Belle Road, offering excellent accessibility and a strategic position for various commercial operations.

Ideal for warehousing, light manufacturing, distribution, or as a base of operations, this unit features a spacious warehouse floor, good height to eaves and peak, and a well-designed office layout.

Easily accessible via La Belle Road, Bottelary Road, the R300, and the N1, with public transport options-including buses, trains, and taxis-nearby.