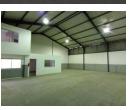

## 608m2 WAREHOUSE TO RENT IN STIKLAND

608m2 Warehouse To Let in Stikland - Secure Business Park

This 608m2 warehouse is well-located in a secure, access-controlled business park just off La Belle Road, offering excellent accessibility and a strategic position for various commercial operations.

Ideal for warehousing, light manufacturing, distribution, or as a base of operations, this unit features a spacious warehouse floor, good height to eaves and peak, and a well-designed office layout.

Easily accessible via La Belle Road, Bottelary Road, the R300, and the N1, with public transport options-including buses, trains, and taxis-nearby.

Key Features:

- \*\*Reception Areas:\*\* 2
- \*\*Warehouse Offices:\*\* 2 \*\*Upstairs Offices:\*\* 4
- \*\*Kitchenettes:\*\* 2
- \*\*Ablutions:\*\* For office and warehouse staff (upstairs and downstairs)