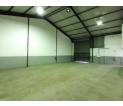

## 608m2 WAREHOUSE TO RENT IN STIKLAND

608m2 Warehouse To Let in Stikland - Secure Business Park

This 608m2 warehouse is well-located in a secure, access-controlled business park just off La Belle Road, offering excellent accessibility and a strategic position for various commercial operations.

Ideal for warehousing, light manufacturing, distribution, or as a base of operations, this unit features a spacious warehouse floor, good height to eaves and peak, and a well-designed office layout.

Easily accessible via La Belle Road, Bottelary Road, the R300, and the N1, with public transport options-including buses, trains, and taxis-nearby.

Yes

Sizes Floor Size Building Height

608m<sup>2</sup> 7m