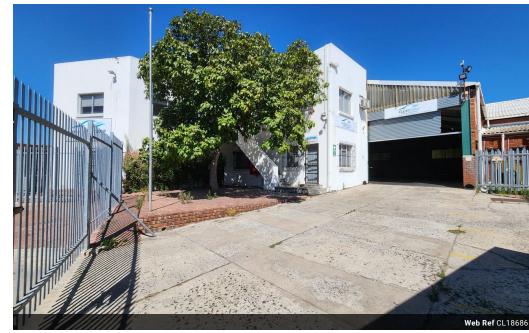

## 2162m2 WAREHOUSE WITH YARD TO LET IN STIKLAND

\*\*2162m2 Industrial Warehouse with 994m2 Yard To Rent - High Visibility in Stikland\*\*

This expansive 2162m2 industrial warehouse, coupled with a 994m2 yard, offers \*\*prime visibility, excellent signage opportunities, and exceptional exposure\*\* in the heart of Stikland. Ideally located with easy access to \*\*Strand Road, La Belle Road, R300, and the N1\*\*, this property is perfect for businesses that require both accessibility and ample space.

- \*\*Ideal For:\*\*
  Warehousing
- Distribution
- Light manufacturing
- Various commercial purposes
- \*\*Key Features:\*\*

- -\*\*Reception area\*\* with waiting space -\*\*Kitchenette\*\* and air conditioning -\*\*Security gate\*\* for controlled access
- \*\*Two large offices\*\* plus five standard warehouse offices
  \*\*Δhlutions for office staff\*\*