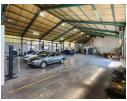

## 2162m2 WAREHOUSE WITH YARD TO LET IN STIKLAND

\*\*2162m2 Industrial Warehouse with 994m2 Yard To Rent - High Visibility in Stikland\*\*

This expansive 2162m2 industrial warehouse, coupled with a 994m2 yard, offers \*\*prime visibility, excellent signage opportunities, and exceptional exposure\*\* in the heart of Stikland. Ideally located with easy access to \*\*Strand Road, La Belle Road, R300, and the N1\*\*, this property is perfect for businesses that require both accessibility and ample space.

- \*\*Ideal For:\*\*
  Warehousing
- Distribution
- Light manufacturing
- Various commercial purposes
- \*\*Key Features:\*\*

- -\*\*Reception area\*\* with waiting space -\*\*Kitchenette\*\* and air conditioning -\*\*Security gate\*\* for controlled access
- \*\*Two large offices\*\* plus five standard warehouse offices
  \*\*Δhlutions for office staff\*\*