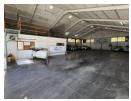

## 2162m2 WAREHOUSE WITH YARD TO LET IN STIKLAND

\*\*2162m2 Industrial Warehouse with 994m2 Yard To Rent - High Visibility in Stikland\*\*

This expansive 2162m2 industrial warehouse, coupled with a 994m2 yard, offers \*\*prime visibility, excellent signage opportunities, and exceptional exposure\*\* in the heart of Stikland. Ideally located with easy access to \*\*Strand Road, La Belle Road, R300, and the N1\*\*, this property is perfect for businesses that require both accessibility and ample space.

- \*\*Ideal For:\*\*
  Warehousing
- Distribution
- Light manufacturing
- Various commercial purposes
- \*\*Key Features:\*\*

- -\*\*Reception area\*\* with waiting space -\*\*Kitchenette\*\* and air conditioning -\*\*Security gate\*\* for controlled access
- \*\*Two large offices\*\* plus five standard warehouse offices
  \*\*Δhlutions for office staff\*\*