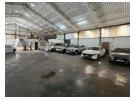

## 2162m2 WAREHOUSE WITH YARD TO LET IN STIKLAND

\*\*2162m2 Industrial Warehouse with 994m2 Yard To Rent - High Visibility in Stikland\*\*

This expansive 2162m2 industrial warehouse, coupled with a 994m2 yard, offers \*\*prime visibility, excellent signage opportunities, and exceptional exposure\*\* in the heart of Stikland. Ideally located with easy access to \*\*Strand Road, La Belle Road, R300, and the N1\*\*, this property is perfect for businesses that require both accessibility and ample space.

- \*\*Ideal For:\*\*
  Warehousing
- Distribution
- Light manufacturing
- Various commercial purposes
- \*\*Key Features:\*\*

- -\*\*Reception area\*\* with waiting space -\*\*Kitchenette\*\* and air conditioning -\*\*Security gate\*\* for controlled access
- \*\*Two large offices\*\* plus five standard warehouse offices
  \*\*Δhlutions for office staff\*\*