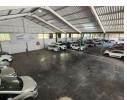

## 2162m2 WAREHOUSE WITH YARD TO LET IN STIKLAND

\*\*2162m2 Industrial Warehouse with 994m2 Yard To Rent - High Visibility in Stikland\*\*

This expansive 2162m2 industrial warehouse, coupled with a 994m2 yard, offers \*\*prime visibility, excellent signage opportunities, and exceptional exposure\*\* in the heart of Stikland. Ideally located with easy access to \*\*Strand Road, La Belle Road, R300, and the N1\*\*, this property is perfect for businesses that require both accessibility and ample space.

- \*\*Ideal For:\*\*
  Warehousing
- Distribution
- Light manufacturing
- Various commercial purposes
- \*\*Key Features:\*\*

- -\*\*Reception area\*\* with waiting space -\*\*Kitchenette\*\* and air conditioning -\*\*Security gate\*\* for controlled access
- \*\*Two large offices\*\* plus five standard warehouse offices
  \*\*Δhlutions for office staff\*\*