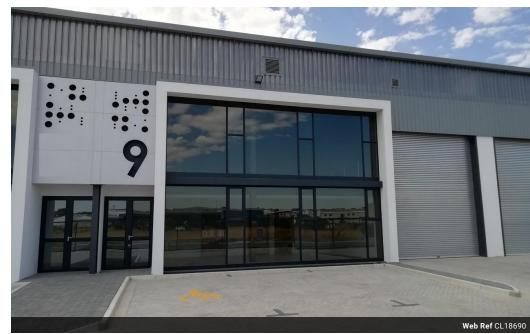

## 406m2 WAREHOUSE TO LET IN STIKLAND

This Newly Built 406m2 Warehouse TO RENT in Stikland Industrial is in a PRIME LOCATION, offering EXCELLENT VISIBILITY, AMPLE WAREHOUSE FLOOR SPACE, and GREAT HEIGHT TO EAVES.

Easily accessible via Viro Crescent, Cilmor Road, LaBelle Road, Amandel Road, Bottelary Road, R300, and the N1, this warehouse is ideally positioned for your business.

The warehouse provides exceptional height to eaves, ideal for shelving and racks, along with a large roller shutter door that allows easy truck access. It boasts fantastic exposure to ensure your business is seen by all who pass by.

## Features

| Building Name<br>Zoning | Unit 9<br>Industrial |          |     |                 |       |
|-------------------------|----------------------|----------|-----|-----------------|-------|
| Interior                |                      | Exterior |     | Sizes           |       |
| Power 3 Phase           | Yes                  | Security | Yes | Floor Size      | 406m² |
| Power Amps              | 60                   |          |     | Building Height | 7m    |